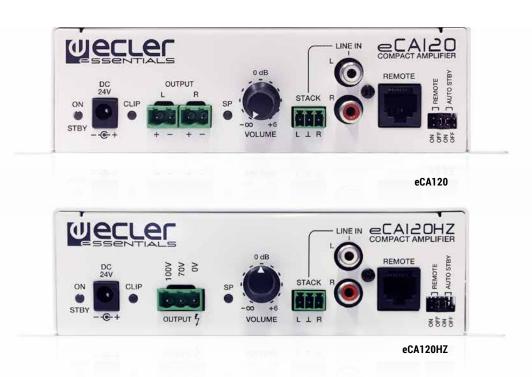

**eCA120** / **eCA120HZ** is a stereo micro-amplifier, in a very compact format and a light and silent (fanless) design. It features 1 LINE stereo input, AUTO STANDBY function and volume remote control, compatible with ECLER WPmVOL and WPmVOL-SR wall panels (0-10 VDC). External, universal and CE/UL/CCC certified power supply.

## **KEY FEATURES**

- Compact amplifier
- External, universal power supply
- AUTO STANDBY function: in the absence of an audio signal the unit automatically goes into STANDBY mode, minimizing power consumption
- Light and silent (fanless) design
- 1 unbalanced stereo line input (LINE IN / STACK), with dual RCA connector and 3-pin Euroblock connector
- Local volume control by knob
- Remote volume control by WPm series wall panel (0-10VDC)

|   |                          | eCA120                         | eCA120HZ                        |
|---|--------------------------|--------------------------------|---------------------------------|
| 1 | 1 channel @ 4Ω (RMS)     | 68W                            |                                 |
| 1 | 1 channel @ 70/100V(RMS) | -                              | 106W                            |
| I | nputs                    | 1 LINE ST                      | 1 LINE ST                       |
| i | Remote control           | 1 RJ45                         | 1 RJ45                          |
| I | Dimensions / Weight      | HxLxD (mm): 48x190x90 / 600 g. | HxLxD (mm): 48x190x190 / 600 g. |