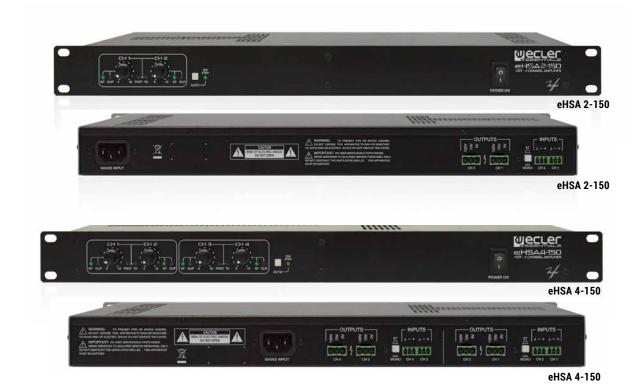

## **APPLICATIONS**

■ Single or multi-zone BGM and paging systems with 100V line speakers, combined with the DAM, MIMO and SAM / eSAM series preamplifiers / processors

**eHSA2-150** is a stereo amplifier with high impedance powered outputs. A very high efficiency and its auto stand-by function provide this amplifier with a true green profile.

**eHSA4-150** is a multichannel amplifier with high impedance powered outputs. A very high efficiency and its auto stand-by function provide this amplifier with a true green profile.

## **KEY FEATURES**

- 150 W RMS outputs (70/ 100V line level)
- Euroblock output connectors
- High efficiency, auto stand-by function and convection cooling (fanless, 100% silent)
- Thermal protection
- Overload protection
- Anti-clip system
- Volume control knobs on front panel