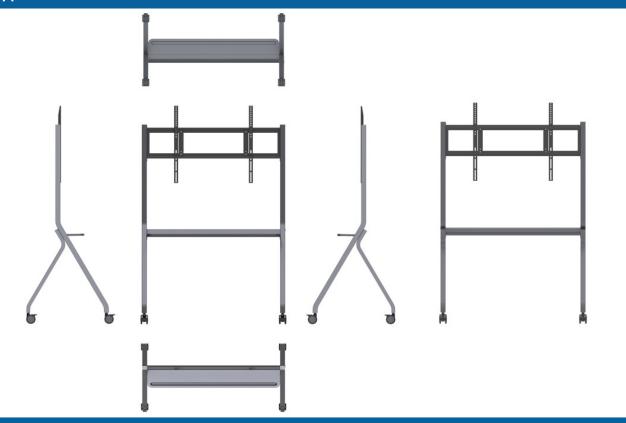

## **Product Specification**

## Appearance



## Dimensions



| Physical Specifications        |                       |                                                       |
|--------------------------------|-----------------------|-------------------------------------------------------|
| Dimension (L×W×H)              |                       | 1150×665×1603mm                                       |
| Dimension with Package (L×W×H) |                       | 1630×755×160mm                                        |
| Net Weight                     |                       | 16.5KG                                                |
| Gross Weight                   |                       | 20.5KG                                                |
| Max Load                       |                       | 100KG