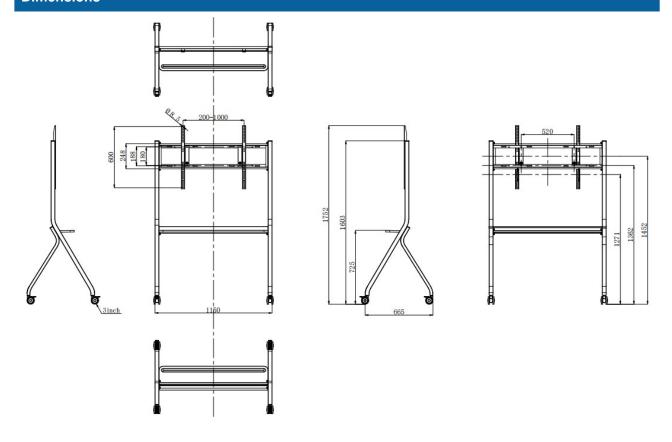

## Dimensions

| Physical Specifications        |                       |                                                       |
|--------------------------------|-----------------------|-------------------------------------------------------|
| Dimension (L×W×H)              |                       | 1150×665×1603mm                                       |
| Dimension with Package (L×W×H) |                       | 1630×755×160mm                                        |
| Net Weight                     |                       | 16.5KG                                                |
| Gross Weight                   |                       | 20.5KG                                                |
| Max Load                       |                       | 100KG                                                 |
| Max Load Size                  |                       | Recommend No more than 86 inch                        |
| Castor                         | Size                  | 3inch                                                 |
|                                | Type (mute /Non-mute) | mute                                                  |
| Matching Wall Mount            |                       | WIB6540A/WIB9060F/WIB9060G/WIB9060H                   |
| Color                          |                       | Silver gray (left&right foot,Tray) Black (wall mount) |
| Accessories                    |                       |                                                       |
| Screw Accessory Package        |                       | ×1                                                    |
| Wall mount hanging strip       |                       | ×2 Optional                                           |
| Installation Manual            |                       | ×1                                                    |
| Environmental Conditions       |                       |                                                       |
| Operation Temperature          |                       | 0℃~40℃                                                |
| Operation Humidity             |                       | 10%~90%RH                                             |
| Storage Temperature            |                       | -20℃~60℃                                              |
| Storage Humidity               |                       | 10%~90%RH                                             |