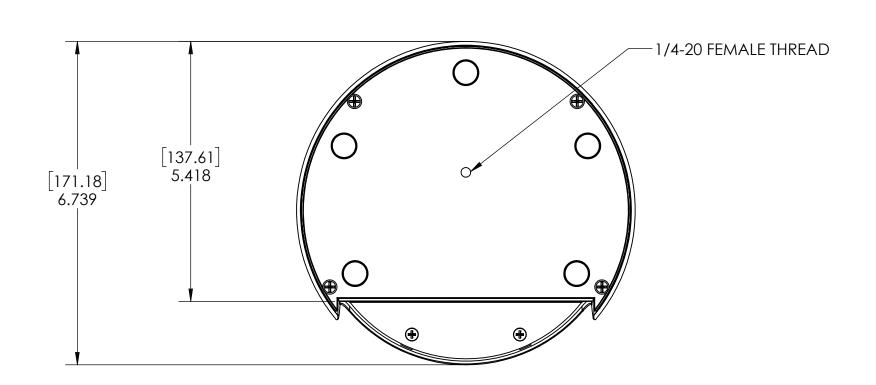

FRONT VIEW

REAR VIEW

UNLESS OTHERWISE NOTED:
DIMENSIONS ARE IN INCHES
DIMENSIONAL LIMITS APPLY
AFTER FINISH
MACHINED SURFACES 125
EDGES & FILLETS R .005/.015
FRACTIONS ± 1/32
ANGLES ± 1°

 THIS DRAWING, INCLUDING ALL SUBJECT MATTERS INDICATED THERON OR DERIVED THEREFROM, COMPRISES PROPRIETARY INFORMATION AND IS THE EXPRESS PROPERTY OF LEGRAND AV INC. EMPLOYMENT, REPRODUCTION OF OR DISSEMINATION OF THIS DRAWING, IN WHOLE OR IN PART, WITHOUT WRITTEN PERMISSION OF LEGRAND AV INC IS STRICTLY FORBIDDEN.