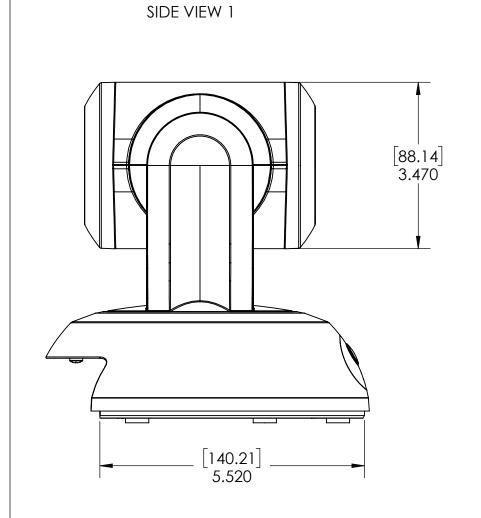

FRONT VIEW

REAR VIEW

UNLESS OTHERWISE NOTED:
DIMENSIONS ARE IN INCHES
DIMENSIONAL LIMITS APPLY
AFTER FINISH
MACHINED SURFACES 125
EDGES & FILLETS R .005/.015
FRACTIONS ± 1/32
ANGLES ± 1°

 THIS DRAWING, INCLUDING ALL SUBJECT MATTERS INDICATED THERON OR DERIVED THEREFROM, COMPRISES PROPRIETARY INFORMATION AND IS THE EXPRESS PROPERTY OF LEGRAND AV INC. EMPLOYMENT, REPRODUCTION OF OR DISSEMINATION OF THIS DRAWING, IN WHOLE OR IN PART, WITHOUT WRITTEN PERMISSION OF LEGRAND AV INC IS STRICTLY FORBIDDEN.