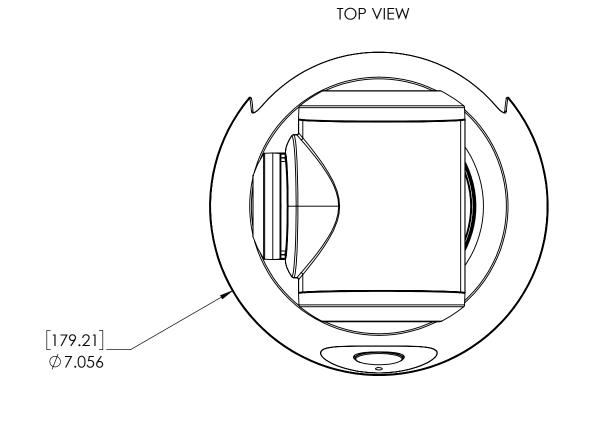

FRONT VIEW

REAR VIEW

UNLESS OTHERWISE NOTED:
DIMENSIONS ARE IN INCHES
DIMENSIONAL LIMITS APPLY
AFTER FINISH
MACHINED SURFACES 125
EDGES & FILLETS R .005/.015
FRACTIONS ± 1/32
ANGLES ± 1°

 THIS DRAWING, INCLUDING ALL SUBJECT MATTERS INDICATED THERON OR DERIVED THEREFROM, COMPRISES PROPRIETARY INFORMATION AND IS THE EXPRESS PROPERTY OF LEGRAND AV INC. EMPLOYMENT, REPRODUCTION OF OR DISSEMINATION OF THIS DRAWING, IN WHOLE OR IN PART, WITHOUT WRITTEN PERMISSION OF LEGRAND AV INC IS STRICTLY FORBIDDEN.