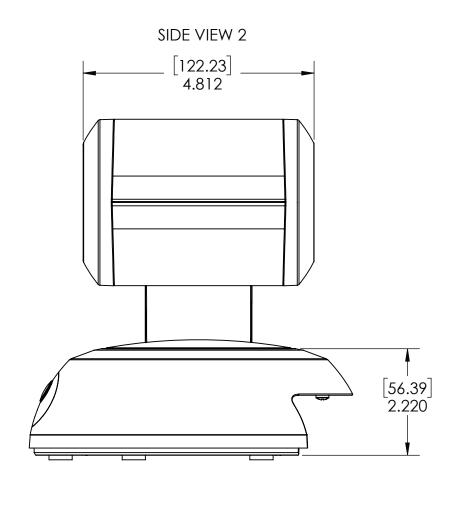

FRONT VIEW

REAR VIEW

UNLESS OTHERWISE NOTED:
DIMENSIONS ARE IN INCHES
DIMENSIONAL LIMITS APPLY
AFTER FINISH
MACHINED SURFACES 125
EDGES & FILLETS R .005/.015
FRACTIONS ± 1/32
ANGLES ± 1°

 THIS DRAWING, INCLUDING ALL SUBJECT MATTERS INDICATED THERON OR DERIVED THEREFROM, COMPRISES PROPRIETARY INFORMATION AND IS THE EXPRESS PROPERTY OF LEGRAND AV INC. EMPLOYMENT, REPRODUCTION OF OR DISSEMINATION OF THIS DRAWING, IN WHOLE OR IN PART, WITHOUT WRITTEN PERMISSION OF LEGRAND AV INC IS STRICTLY FORBIDDEN.