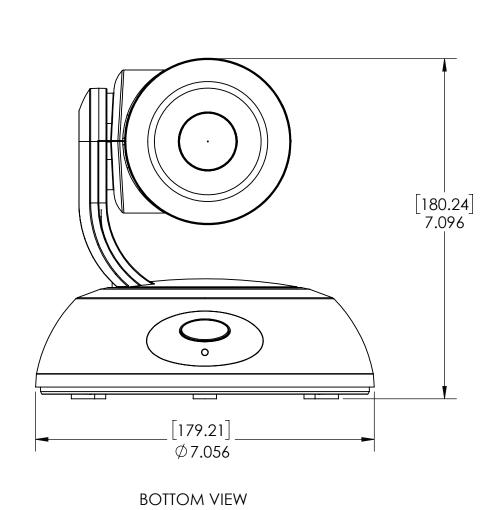

FRONT VIEW

REAR VIEW

UNLESS OTHERWISE NOTED:
DIMENSIONS ARE IN INCHES
DIMENSIONAL LIMITS APPLY
AFTER FINISH
MACHINED SURFACES 125
EDGES & FILLETS R .005/.015
FRACTIONS ± 1/32
ANGLES ± 1°

 THIS DRAWING, INCLUDING ALL SUBJECT MATTERS INDICATED THERON OR DERIVED THEREFROM, COMPRISES PROPRIETARY INFORMATION AND IS THE EXPRESS PROPERTY OF LEGRAND AV INC. EMPLOYMENT, REPRODUCTION OF OR DISSEMINATION OF THIS DRAWING, IN WHOLE OR IN PART, WITHOUT WRITTEN PERMISSION OF LEGRAND AV INC IS STRICTLY FORBIDDEN.