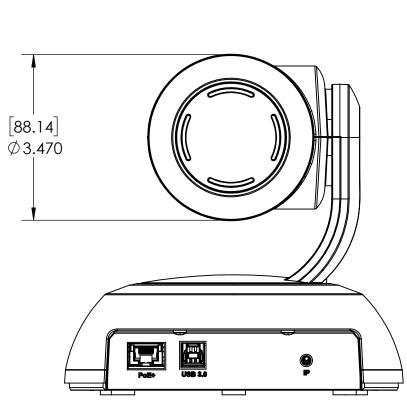

FRONT VIEW

REAR VIEW

UNLESS OTHERWISE NOTED:
DIMENSIONS ARE IN INCHES
DIMENSIONAL LIMITS APPLY
AFTER FINISH
MACHINED SURFACES 125
EDGES & FILLETS R .005/.015
FRACTIONS ± 1/32
ANGLES ± 1°

 THIS DRAWING, INCLUDING ALL SUBJECT MATTERS INDICATED THERON OR DERIVED THEREFROM, COMPRISES PROPRIETARY INFORMATION AND IS THE EXPRESS PROPERTY OF LEGRAND AV INC. EMPLOYMENT, REPRODUCTION OF OR DISSEMINATION OF THIS DRAWING, IN WHOLE OR IN PART, WITHOUT WRITTEN PERMISSION OF LEGRAND AV INC IS STRICTLY FORBIDDEN.