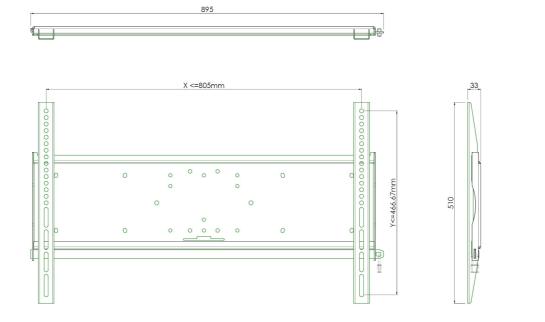

#### 052.2000 Universal wall mount: max. 805 x 466 mm, 125 kg

All universal wall mounts are VESA compatible. Besides wall mounting, all our wall mounts can be used for ceiling mounting in combination with a tube set, and directly fastened to the stands thanks to its 170 x 140 mm mounting pattern. The mounts include fastening material, to secure the mount to the display. Furthermore they include a safety bar or fixation, offering you protection from theft; a padlock is to be added separately.

### Features

Weight: 8.20 kg Colour: Black Maximum load: 125 kg Screen position: Landscape Type bracket/interface: Universal Range bracket/interface: Max. 805 x 466 mm Mounting system: 170 x 140 mm

COMPATIBLE WITH: VESA 75x75 VESA 100x100 VESA 200x200 VESA 200x200 VESA 300x300 VESA 400x200 VESA 400x400 VESA 400x400 VESA 400x400 VESA 800x400