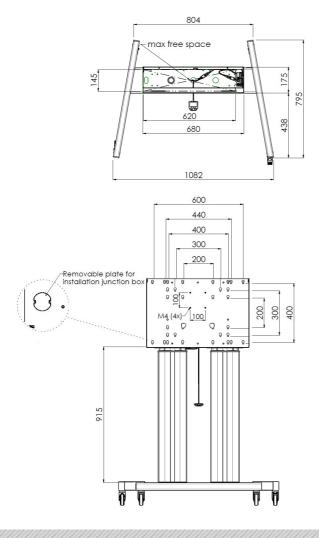

### **Features**

Minimum length: 1295,5 mm

Maximum length: 1895,5 mm (hart scherm)

**Weight:** 71.00 kg

Colour: Black, Aluminium Maximum load: 160 kg

Screen position: Landscape, Portrait

Inch range: Max. 98 inch Mobile / fixed: Mobile Height adjustment: Electrical Bracket/interface: Included Type bracket/interface: VESA