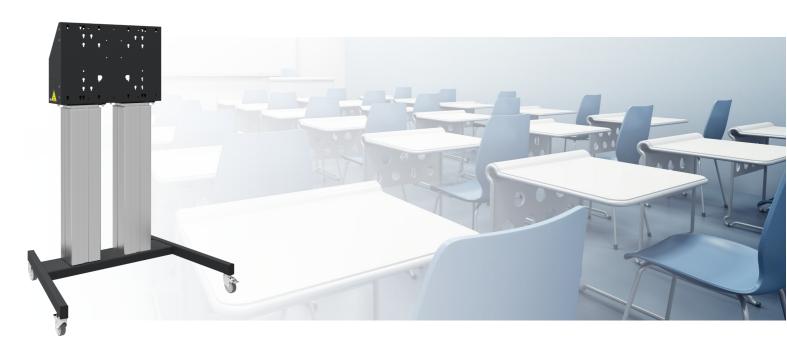

#### 062.7105 Floor lift XL on wheels for touch screen max. 98 inch, 160 kg BLACK

Beginning of 2015 we introduced this motorized trolley for (touch-) screens up to VESA 600-400, max. 160kg. What makes this product so unique is its screen flexibility and installation ease, within just three steps the product is installed and ready for use. This wheeled stand with electrical height adjustment has continuous and silent height adjustment and an integrated screen bracket containing most VESA patterns, making it suitable for almost every display. The embedded VESA bracket has another special feature: it can be used as support for a Desktop PC at the back.