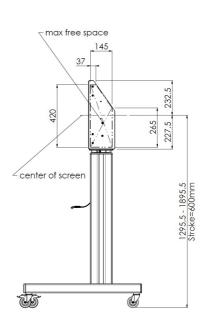

### **Features**

Minimum length: 1295,5 mm

Maximum length: 1895,5 mm (hart scherm)

**Weight:** 71.00 kg

Colour: Black, Aluminium Maximum load: 160 kg

Screen position: Landscape, Portrait

Inch range: Max. 98 inch Mobile / fixed: Mobile Height adjustment: Electrical Bracket/interface: Included Type bracket/interface: VESA