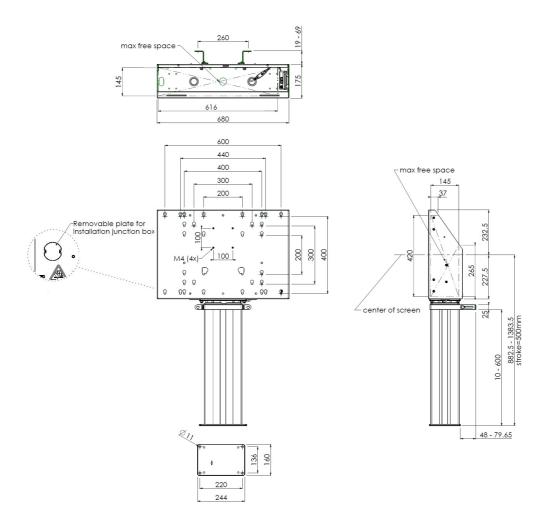

#### 052.7250 Floor lift mini for touch screen max. 84 inch, 135 kg

Products 052.7200 and 052.7250 are quick and easy to install floor lifts, allowing electrical height adjustment of your (touch) screens. The lifts are fitted with a screen bracket containing most VESA patterns, making it suitable for almost every display. Unit requires positioning close to a wall after which it can be fastened with its adjustable wall bracket. The floor lift comes with a remote control to adjust the display 500 mm (052.7250) or 600 mm (052.7200) in height. Behind the mounting feature, room is reserved for placing a mini PC. For the use of a thin-client PC a VESA75/100 mounting pattern is included. Product 052.7250 is our Floor lift mini; the product is 100 mm smaller then product 052.7200 and offers a 500 mm height adjustment. An optional lift support (052.7255) can be added to lengthen the unit and for placing a logo.

## Features

Minimum length: 883.5 mm Maximum length: 1383.5 mm Weight: 26.40 kg Colour: Black, Aluminium Maximum load: 135 kg Screen position: Landscape, Portrait Inch range: max. 84 inch Mobile / fixed: Fixed Height adjustment: Electrical Bracket/interface: Included Type bracket/interface: VESA Range bracket/interface: Max. 600 - 400 Cable duct: 30 mm Ø