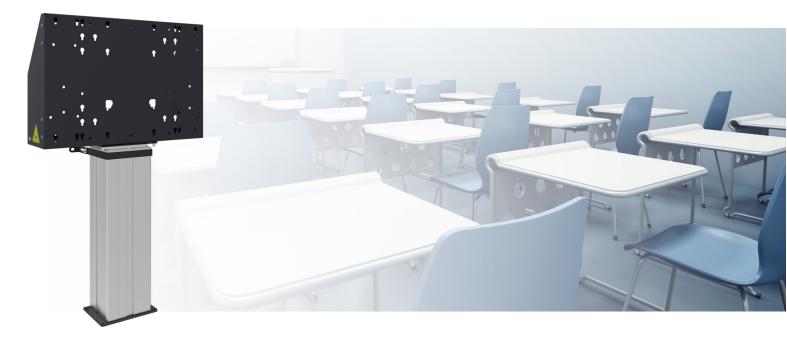

#### 052.7250 Floor lift mini for touch screen max. 84 inch, 135 kg

Products 052.7200 and 052.7250 are quick and easy to install floor lifts, allowing electrical height adjustment of your (touch) screens. The lifts are fitted with a screen bracket containing most VESA patterns, making it suitable for almost every display. Unit requires positioning close to a wall after which it can be fastened with its adjustable wall bracket. The floor lift comes with a remote control to adjust the display 500 mm (052.7250) or 600 mm (052.7200) in height. Behind the mounting feature, room is reserved for placing a mini PC. For the use of a thin-client PC a VESA75/100 mounting pattern is included. Product 052.7250 is our Floor lift mini; the product is 100 mm smaller then product 052.7200 and offers a 500 mm height adjustment. An optional lift support (052.7255) can be added to lengthen the unit and for placing a logo.