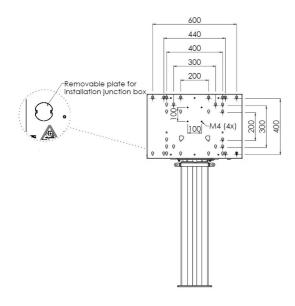

#### 052.7200 Floor lift XL for touch screen max. 84 inch, 135 kg

Products 052.7200 and 052.7250 are quick and easy to install floor lifts, allowing electrical height adjustment of your (touch) screens. The lifts are fitted with a screen bracket containing most VESA patterns, making it suitable for almost every display. Unit requires positioning close to a wall after which it can be fastened with its adjustable wall bracket. The floor lift comes with a remote control to adjust the display 500 mm (052.7250) or 600 mm (052.7200) in height. Behind the mounting feature, room is reserved for placing a mini PC. For the use of a thin-client PC a VESA75/100 mounting pattern is included. Product 052.7250 is our Floor lift mini; the product is 100 mm smaller then product 052.7200 and offers a 500 mm height adjustment. An optional lift support (052.7255) can be added to lengthen the unit and for placing a logo.

Height adjustment: Electrical Bracket/interface: Included Type bracket/interface: VESA

Range bracket/interface: Max. 600 - 400

Cable duct:  $30 \text{ mm } \emptyset$ 