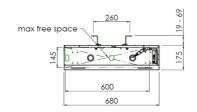

#### 052.7200 Floor lift XL for touch screen max. 84 inch, 135 kg

Products 052.7200 and 052.7250 are quick and easy to install floor lifts, allowing electrical height adjustment of your (touch) screens. The lifts are fitted with a screen bracket containing most VESA patterns, making it suitable for almost every display. Unit requires positioning close to a wall after which it can be fastened with its adjustable wall bracket. The floor lift comes with a remote control to adjust the display 500 mm (052.7250) or 600 mm (052.7200) in height. Behind the mounting feature, room is reserved for placing a mini PC. For the use of a thin-client PC a VESA75/100 mounting pattern is included. Product 052.7250 is our Floor lift mini; the product is 100 mm smaller then product 052.7200 and offers a 500 mm height adjustment. An optional lift support (052.7255) can be added to lengthen the unit and for placing a logo.

Height adjustment: Electrical Bracket/interface: Included Type bracket/interface: VESA

Range bracket/interface: Max. 600 - 400

Cable duct:  $30 \text{ mm } \emptyset$ 