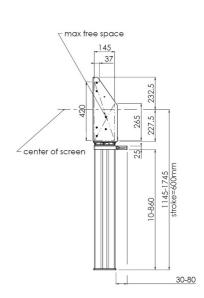

#### 052.7200 Floor lift XL for touch screen max. 84 inch, 135 kg

Products 052.7200 and 052.7250 are quick and easy to install floor lifts, allowing electrical height adjustment of your (touch) screens. The lifts are fitted with a screen bracket containing most VESA patterns, making it suitable for almost every display. Unit requires positioning close to a wall after which it can be fastened with its adjustable wall bracket. The floor lift comes with a remote control to adjust the display 500 mm (052.7250) or 600 mm (052.7200) in height. Behind the mounting feature, room is reserved for placing a mini PC. For the use of a thin-client PC a VESA75/100 mounting pattern is included. Product 052.7250 is our Floor lift mini; the product is 100 mm smaller then product 052.7200 and offers a 500 mm height adjustment. An optional lift support (052.7255) can be added to lengthen the unit and for placing a logo.

#### **Features**

**Minimum length:** 1145 mm **Maximum length:** 1745 mm

Weight: 30.80 kg

Colour: Black, Aluminium Maximum load: 135 kg

Screen position: Landscape, Portrait

Inch range: max. 84 inch

Mobile / fixed: Fixed

Height adjustment: Electrical Bracket/interface: Included Type bracket/interface: VESA

Range bracket/interface: Max. 600 - 400

Cable duct:  $30 \text{ mm } \emptyset$ 