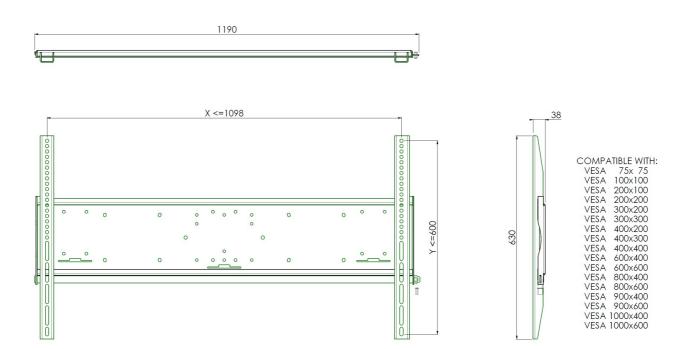

#### 052.6000 Universal wall mount: max. 1098 x 600 mm, 160 kg

All universal wall mounts are VESA compatible. Besides wall mounting, all our wall mounts can be used for ceiling mounting in combination with a tube set, and directly fastened to the stands thanks to its 170 x 140 mm mounting pattern. The mounts include fastening material, to secure the mount to the display. Furthermore they include a safety bar or fixation, offering you protection from theft; a padlock is to be added separately.

#### **Features**

**Weight:** 12.05 kg **Colour:** Black

Maximum load: 160 kg Screen position: Landscape Type bracket/interface: Universal

Range bracket/interface: Max. 1098 x 600 mm

Mounting system: 170 x 140 mm