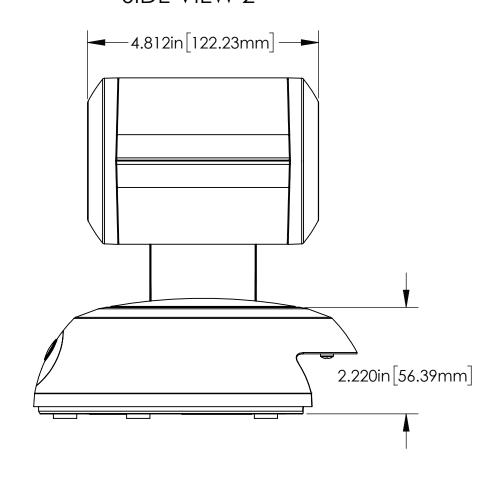

# TOP VIEW



# SIDE VIEW 1



# FRONT VIEW



# SIDE VIEW 2





REAR VIEW



## **BOTTOM VIEW**



| UNLESS OTHERWISE NOTED:                  |  |  |  |  |  |  |
|------------------------------------------|--|--|--|--|--|--|
| DIMENSIONS ARE IN INCHES                 |  |  |  |  |  |  |
| DIMENSIONAL LIMITS APPLY<br>AFTER FINISH |  |  |  |  |  |  |
| MACHINED SURFACES 125                    |  |  |  |  |  |  |
| EDGES & FILLETS R .005/.015              |  |  |  |  |  |  |
| FRACTIONS ± 1/32                         |  |  |  |  |  |  |
| ANGLES ± 1°                              |  |  |  |  |  |  |
| DECXX = ± .015                           |  |  |  |  |  |  |
| .XXX = ± .005                            |  |  |  |  |  |  |

 $.XXXX = \pm$  .0002

ROBOSHOT ELITE USB CAMERA

| THIS DRAWING, INCLUDING ALL SUBJECT MATTERS INDICATED THERON OR DERIVED THEREF