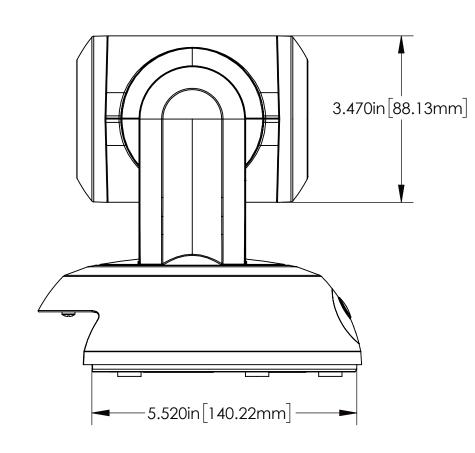

# TOP VIEW



# SIDE VIEW 1



# FRONT VIEW



# SIDE VIEW 2





REAR VIEW



## **BOTTOM VIEW**



| UNLESS OTHERWISE NOTED:                  |  |  |  |  |  |  |
|------------------------------------------|--|--|--|--|--|--|
| DIMENSIONS ARE IN INCHES                 |  |  |  |  |  |  |
| DIMENSIONAL LIMITS APPLY<br>AFTER FINISH |  |  |  |  |  |  |
| MACHINED SURFACES 125                    |  |  |  |  |  |  |
| EDGES & FILLETS R .005/.015              |  |  |  |  |  |  |
| FRACTIONS ± 1/32                         |  |  |  |  |  |  |
| ANGLES ± 1°                              |  |  |  |  |  |  |
| DECXX = ± .015                           |  |  |  |  |  |  |
| .XXX = ± .005                            |  |  |  |  |  |  |

 $.XXXX = \pm$  .0002

ROBOSHOT ELITE USB CAMERA

| THIS DRAWING, INCLUDING ALL SUBJECT MATTERS I