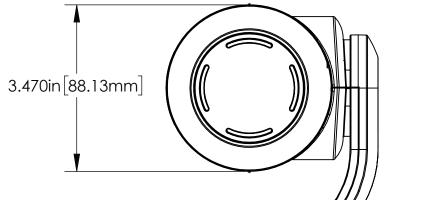

# TOP VIEW



# SIDE VIEW 1



# FRONT VIEW



# SIDE VIEW 2





REAR VIEW



## **BOTTOM VIEW**



| UNLESS OTHERWISE NOTED:                  |  |  |  |  |  |  |
|------------------------------------------|--|--|--|--|--|--|
| DIMENSIONS ARE IN INCHES                 |  |  |  |  |  |  |
| DIMENSIONAL LIMITS APPLY<br>AFTER FINISH |  |  |  |  |  |  |
| MACHINED SURFACES 125                    |  |  |  |  |  |  |
| EDGES & FILLETS R .005/.015              |  |  |  |  |  |  |
| FRACTIONS ± 1/32                         |  |  |  |  |  |  |
| ANGLES ± 1°                              |  |  |  |  |  |  |
| DECXX = ± .015                           |  |  |  |  |  |  |
| .XXX = ± .005                            |  |  |  |  |  |  |

 $.XXXX = \pm$  .0002

ROBOSHOT ELITE USB CAMERA

| THIS DRAWING, INCLUDING ALL SUBJECT MATTERS INDICATED THERON OR DERIVED THEREFRO