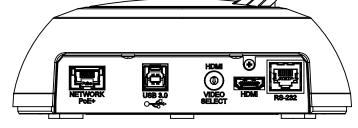

# TOP VIEW



# SIDE VIEW 1



# FRONT VIEW



# SIDE VIEW 2





REAR VIEW



## **BOTTOM VIEW**



| UNLESS OTHERWISE NOTED:                  |  |  |  |  |  |  |
|------------------------------------------|--|--|--|--|--|--|
| DIMENSIONS ARE IN INCHES                 |  |  |  |  |  |  |
| DIMENSIONAL LIMITS APPLY<br>AFTER FINISH |  |  |  |  |  |  |
| MACHINED SURFACES 125                    |  |  |  |  |  |  |
| EDGES & FILLETS R .005/.015              |  |  |  |  |  |  |
| FRACTIONS ± 1/32                         |  |  |  |  |  |  |
| ANGLES ± 1°                              |  |  |  |  |  |  |
| DECXX = ± .015                           |  |  |  |  |  |  |
| .XXX = ± .005                            |  |  |  |  |  |  |

 $.XXXX = \pm$  .0002

ROBOSHOT ELITE USB CAMERA

| THIS DRAWING, INCLUDING ALL SUBJECT MATTERS INDICATED THERON OR DERIVED THEREFROM, COMPRISES