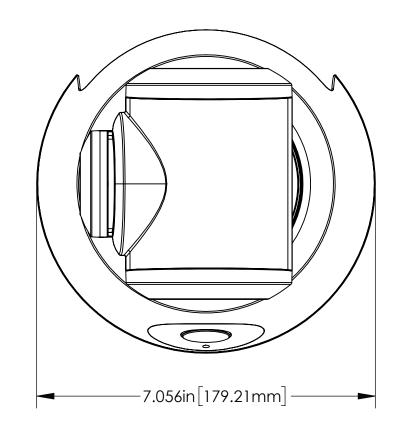

## **BOTTOM VIEW**

| UNLESS OTHERWISE NOTED:                  |  |  |  |  |  |  |
|------------------------------------------|--|--|--|--|--|--|
| DIMENSIONS ARE IN INCHES                 |  |  |  |  |  |  |
| DIMENSIONAL LIMITS APPLY<br>AFTER FINISH |  |  |  |  |  |  |
| MACHINED SURFACES 125                    |  |  |  |  |  |  |
| EDGES & FILLETS R .005/.015              |  |  |  |  |  |  |
| FRACTIONS ± 1/32                         |  |  |  |  |  |  |
| ANGLES ± 1°                              |  |  |  |  |  |  |
| DECXX = ± .015                           |  |  |  |  |  |  |
| .XXX = ± .005                            |  |  |  |  |  |  |