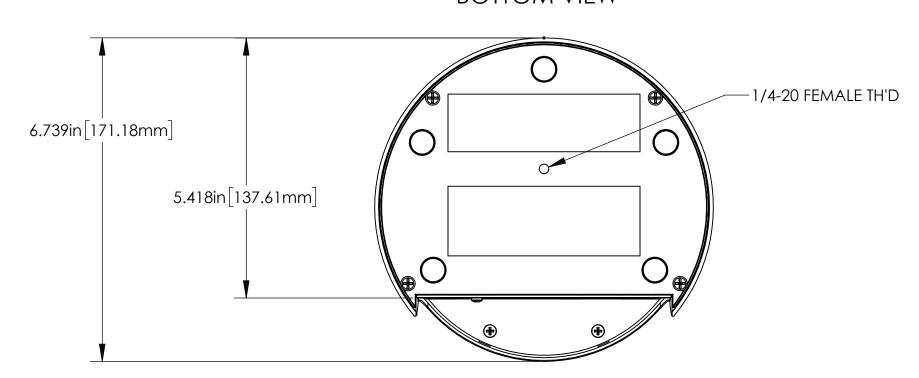

## **BOTTOM VIEW**

| UNLESS OTHERWISE NOTED:                  |  |  |  |  |  |  |
|------------------------------------------|--|--|--|--|--|--|
| DIMENSIONS ARE IN INCHES                 |  |  |  |  |  |  |
| DIMENSIONAL LIMITS APPLY<br>AFTER FINISH |  |  |  |  |  |  |
| MACHINED SURFACES 125                    |  |  |  |  |  |  |
| EDGES & FILLETS R .005/.015              |  |  |  |  |  |  |
| FRACTIONS ± 1/32                         |  |  |  |  |  |  |
| ANGLES ± 1°                              |  |  |  |  |  |  |
| DECXX = ± .015                           |  |  |  |  |  |  |
| .XXX = ± .005                            |  |  |  |  |  |  |