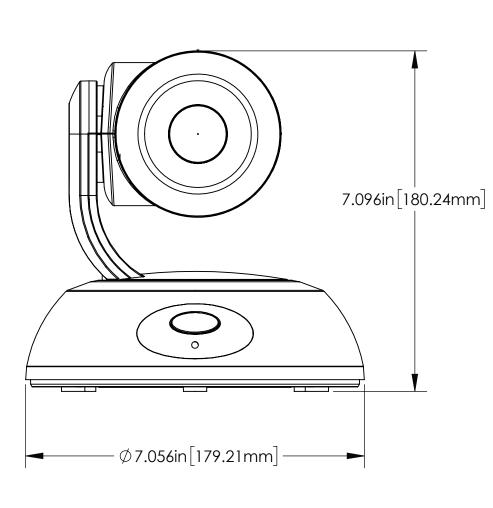

# TOP VIEW



# SIDE VIEW 1



# FRONT VIEW



# SIDE VIEW 2





REAR VIEW



## **BOTTOM VIEW**



| UNLESS OTHERWISE NOTED:                  |  |  |  |  |  |  |
|------------------------------------------|--|--|--|--|--|--|
| DIMENSIONS ARE IN INCHES                 |  |  |  |  |  |  |
| DIMENSIONAL LIMITS APPLY<br>AFTER FINISH |  |  |  |  |  |  |
| MACHINED SURFACES 125                    |  |  |  |  |  |  |
| EDGES & FILLETS R .005/.015              |  |  |  |  |  |  |
| FRACTIONS ± 1/32                         |  |  |  |  |  |  |
| ANGLES ± 1°                              |  |  |  |  |  |  |
| DECXX = ± .015                           |  |  |  |  |  |  |
| .XXX = ± .005                            |  |  |  |  |  |  |

 $.XXXX = \pm$  .0002

ROBOSHOT ELITE USB CAMERA

| THIS DRAWING, INCLUDING ALL SUBJECT MATTERS INDICATED THERON