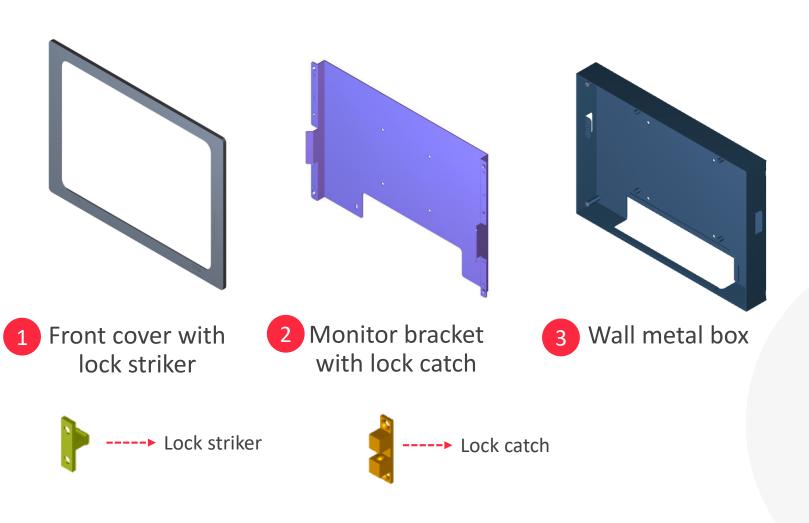

Use 4 pcs screws (in the package) to fix the panel PC with monitor bracket (VESA mount 75mm x 75mm).

Use 4 pcs screws (in the package) to fix the panel PC onto the wall metal box.

Put the front cover onto the wall metal box, and make sure the strikers of the front cover match catches of the monitor bracket properly.