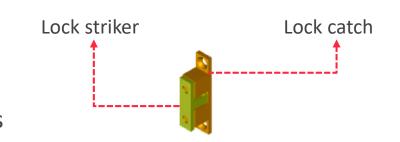

Use 4 pcs screws (in the package) to fix the panel PC with monitor bracket (VESA mount 75mm x 75mm).

Use 4 pcs screws (in the package) to fix the panel PC onto the wall metal box.

Put the front cover onto the wall metal box, and make sure the strikers of the front cover match catches of the monitor bracket properly.