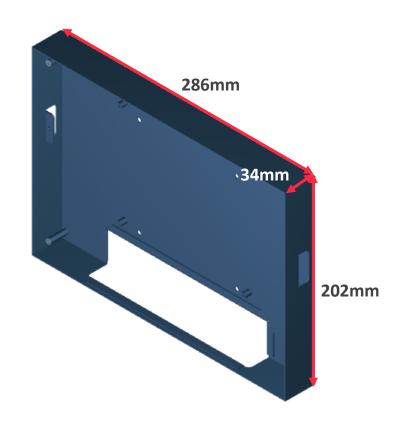

#### **Contents**

Make a cutout on the wall according to the cutout dimension of the wall metal box ( $286 \times 202 \times 34$ mm).

Use 4 pcs wall screws to fix the wall box into the wall.

Installation processes should be done from front side of the wall.