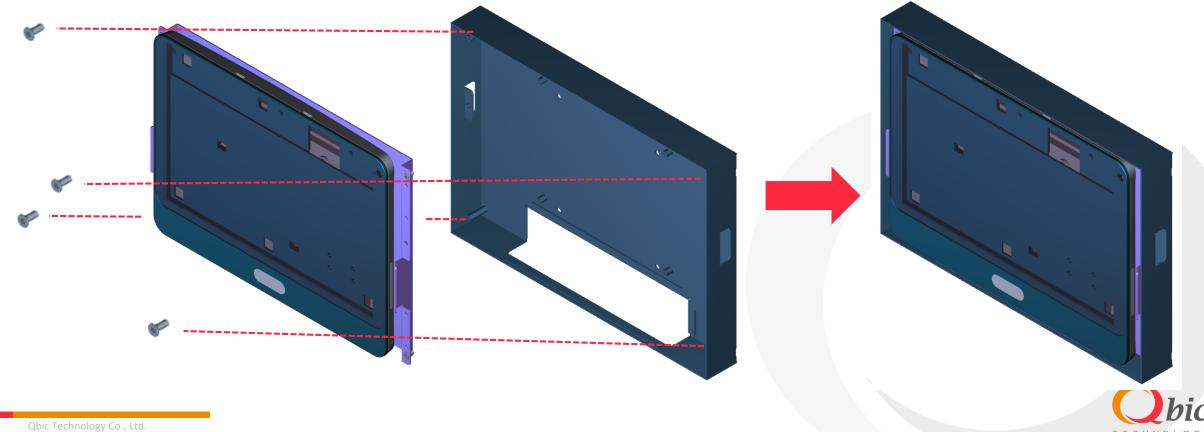

Use 4 pcs screws (in the package) to fix the panel PC with monitor bracket (VESA mount 75mm x 75mm).

Use 4 pcs screws (in the package) to fix the panel PC onto the wall metal box.

Put the front cover onto the wall metal box, and make sure the strikers of the front cover match catches of the monitor bracket properly.