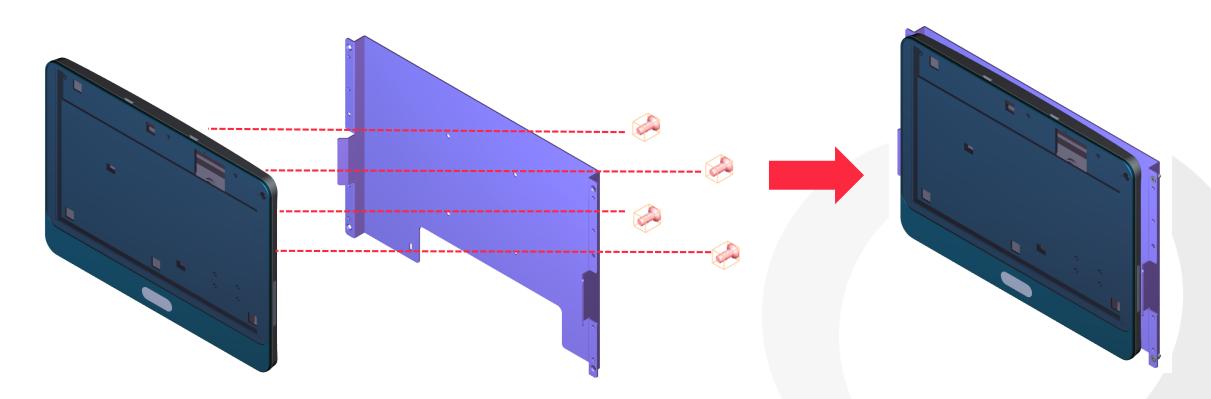

Use 4 pcs screws (in the package) to fix the panel PC with monitor bracket (VESA mount 75mm x 75mm).

Use 4 pcs screws (in the package) to fix the panel PC onto the wall metal box.

Put the front cover onto the wall metal box, and make sure the strikers of the front cover match catches of the monitor bracket properly.