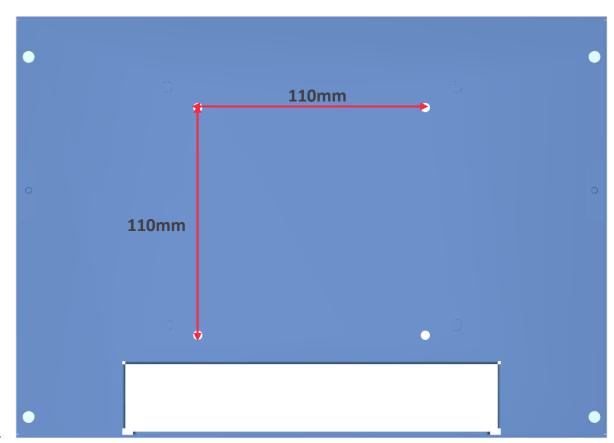

Use 4 pcs screws (in the package) to fix the panel PC with monitor bracket (VESA mount 75mm x 75mm).

Use 4 pcs screws (in the package) to fix the panel PC onto the wall metal box.

Put the front cover onto the wall metal box, and make sure the strikers of the front cover match catches of the monitor bracket properly.