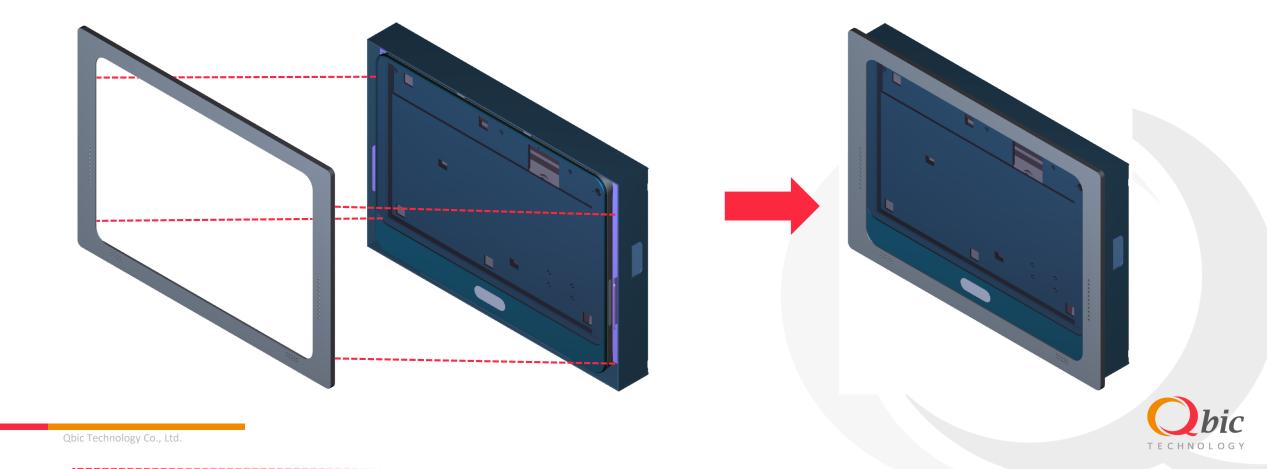

Use 4 pcs screws (in the package) to fix the panel PC with monitor bracket (VESA mount 75mm x 75mm).

Use 4 pcs screws (in the package) to fix the panel PC onto the wall metal box.

Put the front cover onto the wall metal box, and make sure the strikers of the front cover match catches of the monitor bracket properly.