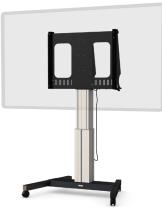

### Ref.No. 4013000300 + 4013000110

Weight (without display): approx. 40 kg

300 mm

## Ref.No. 4013 000 301

Weight (without display): 41 kg

.

| Product                                       | Description                                                                                                                                                                                                                                                                                                                                                                                        | RefNo.       |
|-----------------------------------------------|----------------------------------------------------------------------------------------------------------------------------------------------------------------------------------------------------------------------------------------------------------------------------------------------------------------------------------------------------------------------------------------------------|--------------|
| Kindermann DisplayLift<br>- Wall mount        | <ul> <li>Mounted to the wall via 2 height-adjustable mounting brackets</li> <li>Dimensions (without display): 870 x 1760 (2260) x 321 mm (WxHxD)</li> <li>Weight (without display): approx. 34 kg</li> </ul>                                                                                                                                                                                       | 4013 000 300 |
| Kindermann DisplayLift<br>- Mobile cart       | <ul> <li>The lifting column is mounted on an V-frame with 4 castors, of which 2 are lockable</li> <li>Dimensions of the H-frame: 1125 x 150 x 800 mm (WxHxD)</li> <li>Weight (without display): approx. 43 kg</li> </ul>                                                                                                                                                                           | 4013 000 301 |
| Accessories                                   | Description                                                                                                                                                                                                                                                                                                                                                                                        |              |
| Floor plate for the<br>Kindermann DisplayLift | <ul> <li>Black lacquered floor plate for freestanding installation of the Kindermann<br/>DisplayLift 4013 000 x00</li> <li>Dimensions: 1105 x 800 mm (WxD)</li> </ul>                                                                                                                                                                                                                              | 4013 000 110 |
| Cover DisplayLift                             | Cover for the display bracket.     The cover is screwed on the display bracket and closes it.                                                                                                                                                                                                                                                                                                      | 4013000111   |
| Front Shelf DisplayLift                       | <ul> <li>Front shelf to mount to the central column of the DisplayLift</li> <li>Max. load capacity: 10 kg</li> <li>Dimensions of footprint (max.): 46 x 24,8 cm (W x D)</li> <li>Colour: RAL 9005, black</li> </ul>                                                                                                                                                                                | 4013 000 313 |
| Camera Shelf DisplayLift                      | <ul> <li>Holder/Shelf for videoconference cameras</li> <li>Camera Shelf to mount to the display holder</li> <li>Height adjustable</li> <li>Possibility to mount the shelf under or above the display</li> <li>Max. load capacity: 8 kg</li> <li>Dimensions of footprint (max): 24,7 x 11,6 cm (W x D)</li> <li>Compatible for displays sizes 65" - 86"</li> <li>Colour: RAL 9005, black</li> </ul> | 4013 000 114 |
| KLICK&SHOW mount for DisplayLift              | For rear mounting of KLICK&SHOW K-4x or K-FX on Kindermann DisplayLift                                                                                                                                                                                                                                                                                                                             | 4013000314   |
| Collision sensor for DisplayLift              | <ul> <li>Extension kit for Kindermann DisplayLift 4013000300/301</li> <li>The sensor protects the display and objects in the travel path from damage due to collision.</li> </ul>                                                                                                                                                                                                                  | 4013000310   |
| Bluetooth adapter for DisplayLift             | <ul> <li>Bluetooth dongle for controlling the Kindermann DisplayLift</li> <li>Height adjustments in conjunction with a free iOS / Android app<br/>(available in the respective apps store).</li> </ul>                                                                                                                                                                                             | 4013000311   |