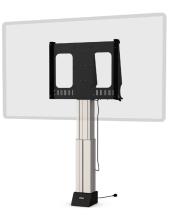

#### · . . Ref.No. 4013000300 226 mm Weight (without display): 32 kg ÷. . . . H H max = 1955 mm 1620,80 mm max = 1455 mm min = 1285 mm 1120,80 mm min = 785 mm

## Ref.No. 4013 000 301

Weight (without display): 41 kg

.

| Product                                       | Description                                                                                                                                                                                                                                                                                                                                                                                        | RefNo.       |
|-----------------------------------------------|----------------------------------------------------------------------------------------------------------------------------------------------------------------------------------------------------------------------------------------------------------------------------------------------------------------------------------------------------------------------------------------------------|--------------|
| Kindermann DisplayLift<br>- Wall mount        | <ul> <li>Mounted to the wall via 2 height-adjustable mounting brackets</li> <li>Dimensions (without display): 870 x 1760 (2260) x 321 mm (WxHxD)</li> <li>Weight (without display): approx. 34 kg</li> </ul>                                                                                                                                                                                       | 4013 000 300 |
| Kindermann DisplayLift<br>- Mobile cart       | <ul> <li>The lifting column is mounted on an V-frame with 4 castors, of which 2 are lockable</li> <li>Dimensions of the H-frame: 1125 x 150 x 800 mm (WxHxD)</li> <li>Weight (without display): approx. 43 kg</li> </ul>                                                                                                                                                                           | 4013 000 301 |
| Accessories                                   | Description                                                                                                                                                                                                                                                                                                                                                                                        |              |
| Floor plate for the<br>Kindermann DisplayLift | <ul> <li>Black lacquered floor plate for freestanding installation of the Kindermann<br/>DisplayLift 4013 000 x00</li> <li>Dimensions: 1105 x 800 mm (WxD)</li> </ul>                                                                                                                                                                                                                              | 4013 000 110 |
| Cover DisplayLift                             | Cover for the display bracket.     The cover is screwed on the display bracket and closes it.                                                                                                                                                                                                                                                                                                      | 4013000111   |
| Front Shelf DisplayLift                       | <ul> <li>Front shelf to mount to the central column of the DisplayLift</li> <li>Max. load capacity: 10 kg</li> <li>Dimensions of footprint (max.): 46 x 24,8 cm (W x D)</li> <li>Colour: RAL 9005, black</li> </ul>                                                                                                                                                                                | 4013 000 313 |
| Camera Shelf DisplayLift                      | <ul> <li>Holder/Shelf for videoconference cameras</li> <li>Camera Shelf to mount to the display holder</li> <li>Height adjustable</li> <li>Possibility to mount the shelf under or above the display</li> <li>Max. load capacity: 8 kg</li> <li>Dimensions of footprint (max): 24,7 x 11,6 cm (W x D)</li> <li>Compatible for displays sizes 65" - 86"</li> <li>Colour: RAL 9005, black</li> </ul> | 4013 000 114 |
| KLICK&SHOW mount for DisplayLift              | For rear mounting of KLICK&SHOW K-4x or K-FX on Kindermann DisplayLift                                                                                                                                                                                                                                                                                                                             | 4013000314   |
| Collision sensor for DisplayLift              | <ul> <li>Extension kit for Kindermann DisplayLift 4013000300/301</li> <li>The sensor protects the display and objects in the travel path from damage due to collision.</li> </ul>                                                                                                                                                                                                                  | 4013000310   |
| Bluetooth adapter for DisplayLift             | <ul> <li>Bluetooth dongle for controlling the Kindermann DisplayLift</li> <li>Height adjustments in conjunction with a free iOS / Android app<br/>(available in the respective apps store).</li> </ul>                                                                                                                                                                                             | 4013000311   |