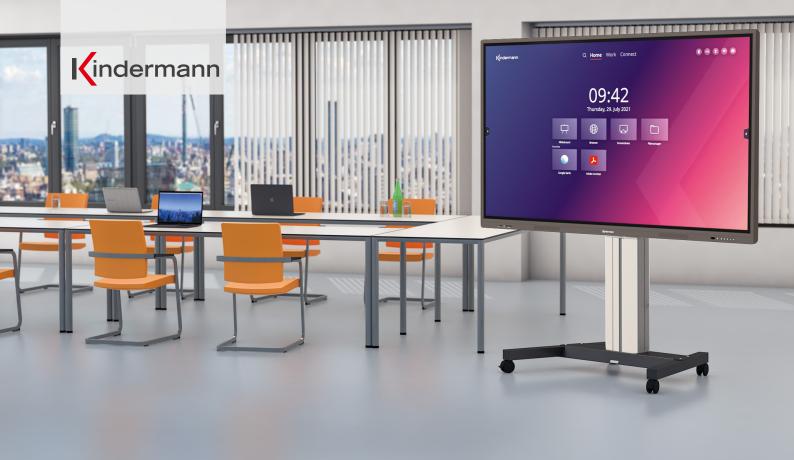

# Kindermann DisplayLift

Electrical height adjustment for interactive displays up to 86 inches

Ideal for interactive applications, the Kindermann DisplayLift with electrical height adjustment creates better accessibility to technology in boardrooms and classrooms.

- Easy and time-saving installation due to preassembled components
- The display center can be adjusted between 112 cm and 162 cm in height
- Integrated cable management prevents the clamping of the supply cables
- VESA mount included
- An anti-collision sensor and an expansion module for app control via Bluetooth are optionally available.
- The button for operating the height adjustment can be mounted either on the left or right side of the display holder.