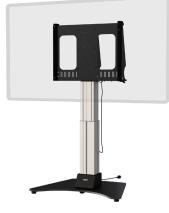

#### · . . Ref.No. 4013000300 226 mm Weight (without display): 32 kg ÷. . . . H H max = 1955 mm 1620,80 mm max = 1455 mm min = 1285 mm 1120,80 mm min = 785 mm

## Ref.No. 4013 000 301

Weight (without display): 41 kg

.

| Product                                       | Description                                                                                                                                                                                                                                                                                                                                                                                        | RefNo.       |
|-----------------------------------------------|----------------------------------------------------------------------------------------------------------------------------------------------------------------------------------------------------------------------------------------------------------------------------------------------------------------------------------------------------------------------------------------------------|--------------|
| Kindermann DisplayLift<br>- Wall mount        | <ul> <li>Mounted to the wall via 2 height-adjustable mounting brackets</li> <li>Dimensions (without display): 870 x 1760 (2260) x 321 mm (WxHxD)</li> <li>Weight (without display): approx. 34 kg</li> </ul>                                                                                                                                                                                       | 4013 000 300 |
| Kindermann DisplayLift<br>- Mobile cart       | <ul> <li>The lifting column is mounted on an V-frame with 4 castors, of which 2 are lockable</li> <li>Dimensions of the H-frame: 1125 x 150 x 800 mm (WxHxD)</li> <li>Weight (without display): approx. 43 kg</li> </ul>                                                                                                                                                                           | 4013 000 301 |
| Accessories                                   | Description                                                                                                                                                                                                                                                                                                                                                                                        |              |
| Floor plate for the<br>Kindermann DisplayLift | <ul> <li>Black lacquered floor plate for freestanding installation of the Kindermann<br/>DisplayLift 4013 000 x00</li> <li>Dimensions: 1105 x 800 mm (WxD)</li> </ul>                                                                                                                                                                                                                              | 4013 000 110 |
| Cover DisplayLift                             | Cover for the display bracket.     The cover is screwed on the display bracket and closes it.                                                                                                                                                                                                                                                                                                      | 4013000111   |
| Front Shelf DisplayLift                       | <ul> <li>Front shelf to mount to the central column of the DisplayLift</li> <li>Max. load capacity: 10 kg</li> <li>Dimensions of footprint (max.): 46 x 24,8 cm (W x D)</li> <li>Colour: RAL 9005, black</li> </ul>                                                                                                                                                                                | 4013 000 313 |
| Camera Shelf DisplayLift                      | <ul> <li>Holder/Shelf for videoconference cameras</li> <li>Camera Shelf to mount to the display holder</li> <li>Height adjustable</li> <li>Possibility to mount the shelf under or above the display</li> <li>Max. load capacity: 8 kg</li> <li>Dimensions of footprint (max): 24,7 x 11,6 cm (W x D)</li> <li>Compatible for displays sizes 65" - 86"</li> <li>Colour: RAL 9005, black</li> </ul> | 4013 000 114 |
| KLICK&SHOW mount for DisplayLift              | For rear mounting of KLICK&SHOW K-4x or K-FX on Kindermann DisplayLift                                                                                                                                                                                                                                                                                                                             | 4013000314   |
| Collision sensor for DisplayLift              | <ul> <li>Extension kit for Kindermann DisplayLift 4013000300/301</li> <li>The sensor protects the display and objects in the travel path from damage due to collision.</li> </ul>                                                                                                                                                                                                                  | 4013000310   |
| Bluetooth adapter for DisplayLift             | <ul> <li>Bluetooth dongle for controlling the Kindermann DisplayLift</li> <li>Height adjustments in conjunction with a free iOS / Android app<br/>(available in the respective apps store).</li> </ul>                                                                                                                                                                                             | 4013000311   |