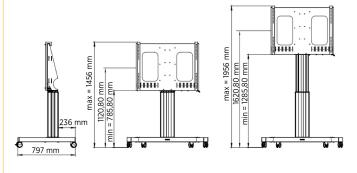

## **Main dimensions**

#### · . . Ref.No. 4013000300 226 mm Weight (without display): 32 kg ÷. . . . H H max = 1955 mm 1620,80 mm max = 1455 mm min = 1285 mm 1120,80 mm min = 785 mm