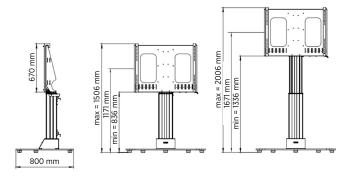

## **Main dimensions**

### Ref.No. 4013000300 + 4013000110

Weight (without display): approx. 40 kg

300 mm

## Ref.No. 4013 000 301

Weight (without display): 41 kg

.

| Product                                       | Description                                                                                                                                                                                                                                                                                                                                                                                        | RefNo.       |
|-----------------------------------------------|----------------------------------------------------------------------------------------------------------------------------------------------------------------------------------------------------------------------------------------------------------------------------------------------------------------------------------------------------------------------------------------------------|--------------|
| Kindermann DisplayLift<br>- Wall mount        | <ul> <li>Mounted to the wall via 2 height-adjustable mounting brackets</li> <li>Dimensions (without display): 870 x 1760 (2260) x 321 mm (WxHxD)</li> <li>Weight (without display): approx. 34 kg</li> </ul>                                                                                                                                                                                       | 4013 000 300 |
| Kindermann DisplayLift<br>- Mobile cart       | <ul> <li>The lifting column is mounted on an V-frame with 4 castors, of which 2 are lockable</li> <li>Dimensions of the H-frame: 1125 x 150 x 800 mm (WxHxD)</li> <li>Weight (without display): approx. 43 kg</li> </ul>                                                                                                                                                                           | 4013 000 301 |
| Accessories                                   | Description                                                                                                                                                                                                                                                                                                                                                                                        |              |
| Floor plate for the<br>Kindermann DisplayLift | <ul> <li>Black lacquered floor plate for freestanding installation of the Kindermann<br/>DisplayLift 4013 000 x00</li> <li>Dimensions: 1105 x 800 mm (WxD)</li> </ul>                                                                                                                                                                                                                              | 4013 000 110 |
| Cover DisplayLift                             | Cover for the display bracket.     The cover is screwed on the display bracket and closes it.                                                                                                                                                                                                                                                                                                      | 4013000111   |
| Front Shelf DisplayLift                       | <ul> <li>Front shelf to mount to the central column of the DisplayLift</li> <li>Max. load capacity: 10 kg</li> <li>Dimensions of footprint (max.): 46 x 24,8 cm (W x D)</li> <li>Colour: RAL 9005, black</li> </ul>                                                                                                                                                                                | 4013 000 313 |
| Camera Shelf DisplayLift                      | <ul> <li>Holder/Shelf for videoconference cameras</li> <li>Camera Shelf to mount to the display holder</li> <li>Height adjustable</li> <li>Possibility to mount the shelf under or above the display</li> <li>Max. load capacity: 8 kg</li> <li>Dimensions of footprint (max): 24,7 x 11,6 cm (W x D)</li> <li>Compatible for displays sizes 65" - 86"</li> <li>Colour: RAL 9005, black</li> </ul> | 4013 000 114 |
| KLICK&SHOW mount for DisplayLift              | For rear mounting of KLICK&SHOW K-4x or K-FX on Kindermann DisplayLift                                                                                                                                                                                                                                                                                                                             | 4013000314   |
| Collision sensor for DisplayLift              | <ul> <li>Extension kit for Kindermann DisplayLift 4013000300/301</li> <li>The sensor protects the display and objects in the travel path from damage due to collision.</li> </ul>                                                                                                                                                                                                                  | 4013000310   |
| Bluetooth adapter for DisplayLift             | <ul> <li>Bluetooth dongle for controlling the Kindermann DisplayLift</li> <li>Height adjustments in conjunction with a free iOS / Android app<br/>(available in the respective apps store).</li> </ul>                                                                                                                                                                                             | 4013000311   |