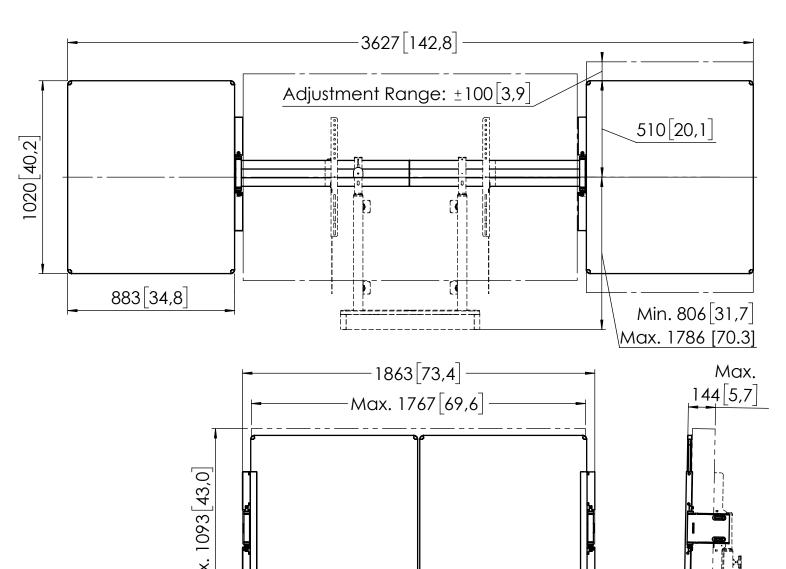

## **Product data sheet**

RISE A217 Whiteboard Set 75" for RISE motorized display lift floor-wall solution

Dimensions in mm [inch]

Screen size: 75 inch Net weight: 25 kg / 55.1 lbs Gross weight: 30 kg / 66.1 lbs

Min. 80 [3.1] Max. 120 4,7