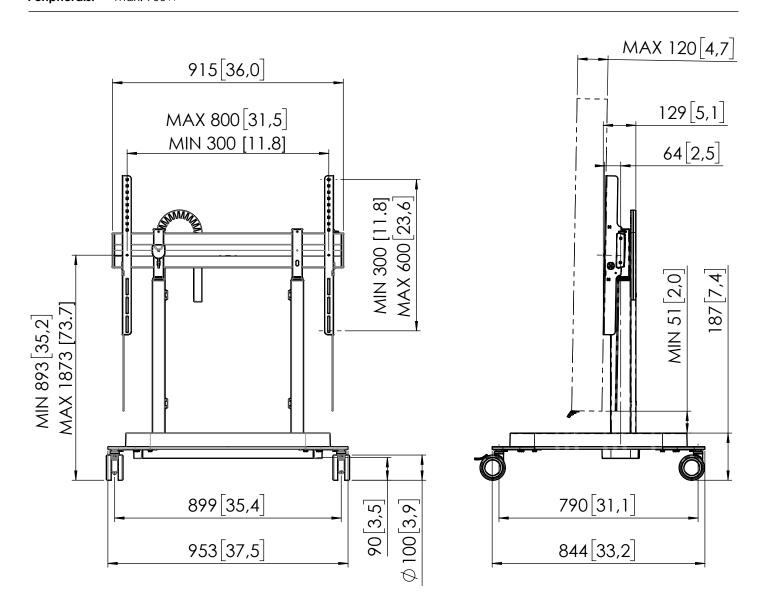

## RISE 5308 Motorized display lift trolley 80mm/s

Dimensions in mm [inch]

| Screen sizes:<br>Max load: | 55 inch - 86 inch<br>120 kg / 264.5 lbs |
|----------------------------|-----------------------------------------|
| Net weight:                | 41.1 kg / 90.6 lbs                      |
| Gross weight:              | 45.5 kg / 100.3 lbs                     |