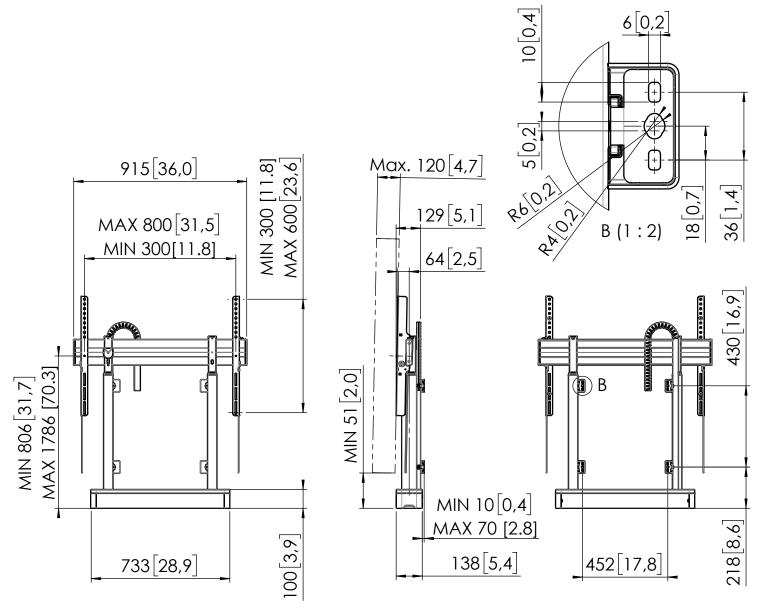

## **Product data sheet**

RISE 2005 Motorized display lift floor-wall solution 50 mm/s

Dimensions in mm [inch]

 Screen sizes:
 55 inch - 86 inch

 Max load:
 140 kg / 308,6 lbs

 Net weight:
 28,5 kg / 62,8 lbs