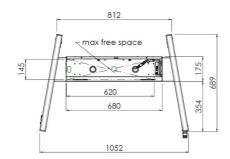

Height adjustment: Electrical 500 mm, speed up to 20 mm/s

Bracket/interface: Included
Type bracket/interface: VESA
Range bracket/interface: 600-400