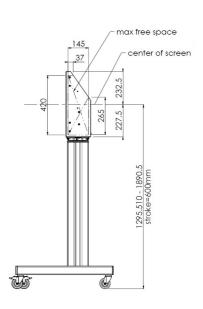

#### **Features**

Minimum length: 1290 mm

Maximum length: 1890 mm (centre screen)

Weight: 52.00 kg Colour: Silver-Grey Maximum load: 120 kg

Screen position: Landscape, Portrait

Inch range: max. 86 inch Mobile / fixed: Mobile

Height adjustment: Electrical 500 mm, speed up to 20 mm/s

Bracket/interface: Included
Type bracket/interface: VESA
Range bracket/interface: 600-400