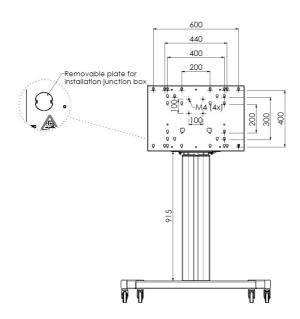

#### 062.7290 Floor lift XL on wheels for touch screen max. 86 inch, 120 kg SILVER-GREY

Floor lifts 062.7290 (silver-grey) and 062.7295 (black), motorized trolleys for Touch screens up to VESA 600-400 max. 120kg. What makes this product so unique is its screen flexibility and installation ease, within just three steps the product is installed and ready for use. These wheeled stands with electrical height adjustment have continuous and silent height adjustment and an integrated screen bracket containing most VESA patterns, making it suitable for almost every display. The embedded VESA bracket has another special feature, it can be used as support for a Desktop PC at the back.

Height adjustment: Electrical 500 mm, speed up to 20 mm/s

Bracket/interface: Included
Type bracket/interface: VESA
Range bracket/interface: 600-400