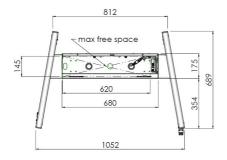

## Features

Minimum length: 1290 mm Maximum length: 1890 mm (centre screen) Weight: 52.00 kg Colour: Black Maximum load: 120 kg Screen position: Landscape, Portrait Inch range: max. 86 inch Mobile / fixed: Mobile Height adjustment: Electrical 500 mm, speed up to 20 mm/s Bracket/interface: Included Type bracket/interface: VESA Range bracket/interface: 600-400