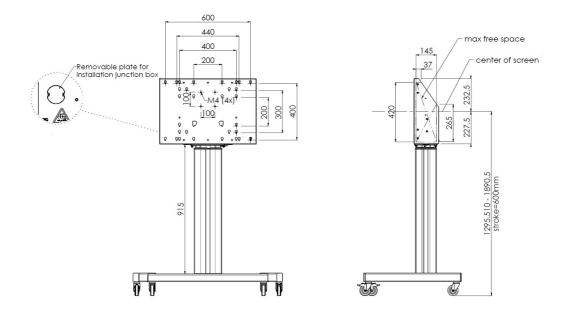

#### 062.7295 Floor lift XL on wheels for touch screen max. 86 inch, 120 kg BLACK

Floor lifts 062.7290 (silver-grey) and 062.7295 (black), motorized trolleys for Touch screens up to VESA 600-400 max. 120kg. What makes this product so unique is its screen flexibility and installation ease, within just three steps the product is installed and ready for use. These wheeled stands with electrical height adjustment have continuous and silent height adjustment and an integrated screen bracket containing most VESA patterns, making it suitable for almost every display. The embedded VESA bracket has another special feature, it can be used as support for a Desktop PC at the back.

## Features

Minimum length: 1290 mm Maximum length: 1890 mm (centre screen) Weight: 52.00 kg Colour: Black Maximum load: 120 kg Screen position: Landscape, Portrait Inch range: max. 86 inch Mobile / fixed: Mobile Height adjustment: Electrical 500 mm, speed up to 20 mm/s Bracket/interface: Included Type bracket/interface: VESA Range bracket/interface: 600-400