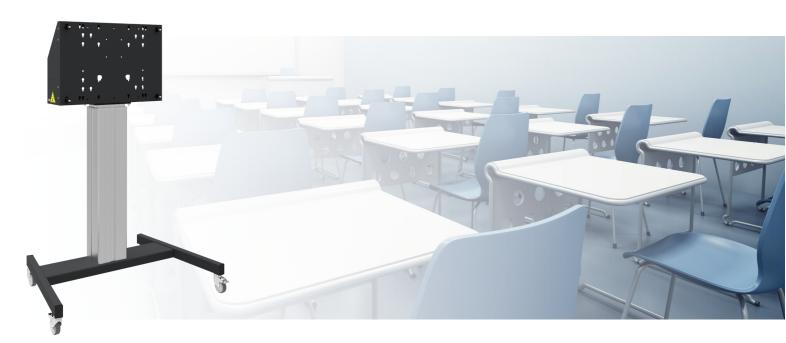

#### 062.7295 Floor lift XL on wheels for touch screen max. 86 inch, 120 kg BLACK

Floor lifts 062.7290 (silver-grey) and 062.7295 (black), motorized trolleys for Touch screens up to VESA 600-400 max. 120kg. What makes this product so unique is its screen flexibility and installation ease, within just three steps the product is installed and ready for use. These wheeled stands with electrical height adjustment have continuous and silent height adjustment and an integrated screen bracket containing most VESA patterns, making it suitable for almost every display. The embedded VESA bracket has another special feature, it can be used as support for a Desktop PC at the back.

## Features

Minimum length: 1290 mm Maximum length: 1890 mm (centre screen) Weight: 52.00 kg Colour: Black Maximum load: 120 kg Screen position: Landscape, Portrait Inch range: max. 86 inch Mobile / fixed: Mobile Height adjustment: Electrical 500 mm, speed up to 20 mm/s Bracket/interface: Included Type bracket/interface: VESA Range bracket/interface: 600-400