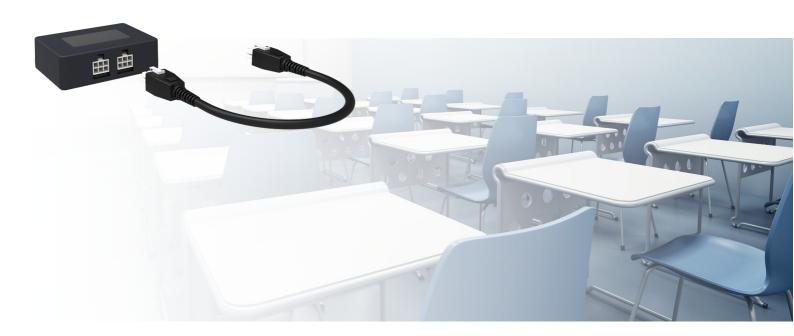

#### 052,7217 Anti-collision module incl. 200mm cable for floor lifts

SmartMetals obviously highly values the safety of her products. Various models of the floor/wall lifts and height adjustable trolleys for (touch) monitors and interactive whiteboards are standard fitted with an anti-collision protection. This protection ensures that, when the upward or downward movement of the lift is blocked, the lift stops and slightly moves back in the opposite direction.

For lift systems and trolleys that are not standard featured with this protection SmartMetals has added an optional anti-collision module to the accessories. This "plug and play" module can be easily connected between the motor (lifting column) and the control box of the lift.

The 052.7217 can, where appropriate, also be used in combination with other brands of floor lifts or trolleys. Refer to the SmartMetals sales team for advice.

Please note  $\Rightarrow$  Two modules are required for a double column lift; this goes for the 052.7110, 062.7105 and 172.7022-46/55.