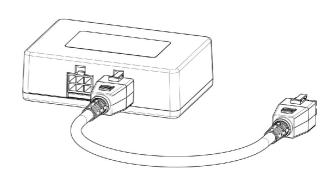

For lift systems and trolleys that are not standard featured with this protection SmartMetals has added an optional anti-collision module to the accessories. This "plug and play" module can be easily connected between the motor (lifting column) and the control box of the lift.