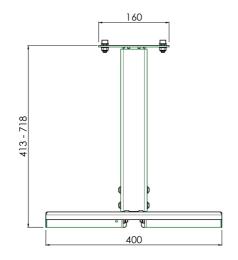

#### Features

**Minimum length:** 378 mm **Maximum length:** 683 mm

**Weight:** 5.40 kg **Colour:** Black

Maximum load: 5 kg Height adjustment: 305 mm

Range bracket/interface: Surface: 400 x 300 mm