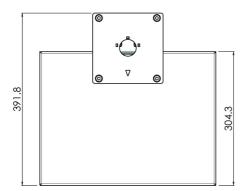

#### Features

**Minimum length:** 378 mm **Maximum length:** 683 mm

**Weight:** 5.40 kg **Colour:** Black

Maximum load: 5 kg Height adjustment: 305 mm

Range bracket/interface: Surface: 400 x 300 mm