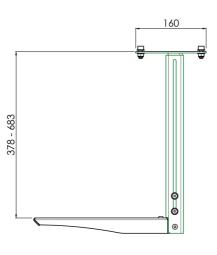

#### Features

**Minimum length:** 378 mm **Maximum length:** 683 mm

**Weight:** 5.40 kg **Colour:** Black

Maximum load: 5 kg Height adjustment: 305 mm

Range bracket/interface: Surface: 400 x 300 mm