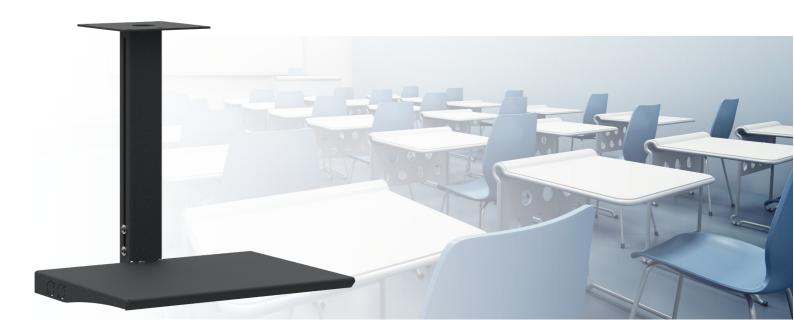

#### 052.7145 Laptop support for lifts 052.7115-20-25, 062.7140 & 062.7205

Product 052.7145, Laptop support, can be used as an accessory on the double-column lifts with standard anti-collision. The laptop support is mounted underneath the monitor in the center, height adjustable and provided with a cable transit to the monitor mount.

On the left side there are two mounting points in which a Neutrik connector can be placed. If you use this, users with their own laptop do not have to search for the correct connectors on the monitor.