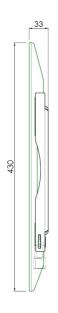

#### **Features**

**Weight:** 5.20 kg **Colour:** Black

Maximum load: 125 kg Screen position: Landscape Type bracket/interface: Universal

Range bracket/interface: Max. 438 x 400 mm

Mounting system: 170 x 140 mm