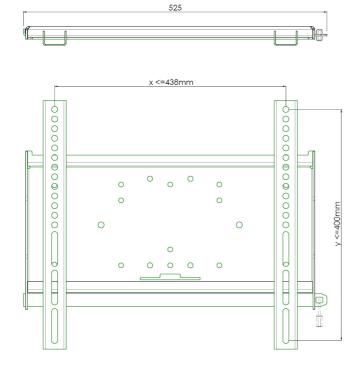

#### 052.1000 Universal wall mount: max. 438 x 400 mm, 125 kg

All universal wall mounts are VESA compatible. Besides wall mounting, all our wall mounts can be used for ceiling mounting in combination with a tube set, and directly fastened to the stands thanks to its 170 x 140 mm mounting pattern. The mounts include fastening material, to secure the mount to the display. Furthermore they include a safety bar or fixation, offering you protection from theft; a padlock is to be added separately.

#### **Features**

**Weight:** 5.20 kg **Colour:** Black

Maximum load: 125 kg Screen position: Landscape Type bracket/interface: Universal

Range bracket/interface: Max. 438 x 400 mm

Mounting system: 170 x 140 mm