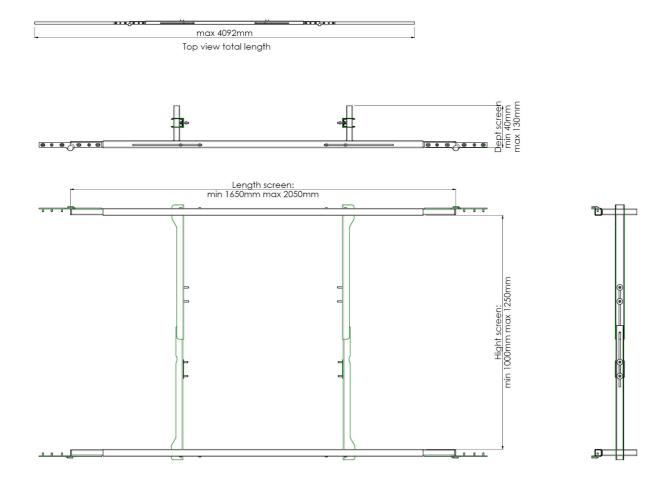

#### **Features**

Minimum length: 1170 mm Maximum length: 1900 mm Colour: White, Black Maximum load: 36 kg Screen position: Landscape Inch range: 75 - 85 inch
Bracket/interface: Included

Type bracket/interface: Screen specific