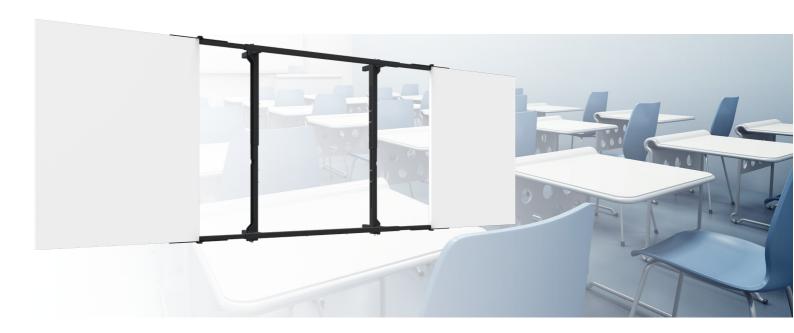

#### 152.0120-ES Mounting kit incl. white boards of enamel steel for touch screen 75 - 85 inch

SmartMetals uses whiteboards of enamel steel on both sides enclosed by an aluminium frame. These whiteboards are custom-made for your touch display or whiteboard model. Compared to lacquered steel, enamel steel offers no usage stains of the markers on the whiteboard and we can offer 25 years warranty on the surface of an enamel steel whiteboard. This mounting kit creates a fixed or an in height adjustable solution for optimal use of your presentation tool.

Whiteboards and mounting kits are custom made to perfectly fit your (touch) monitor. Please specify upon order what brand and typ (touch) monitor you are using.