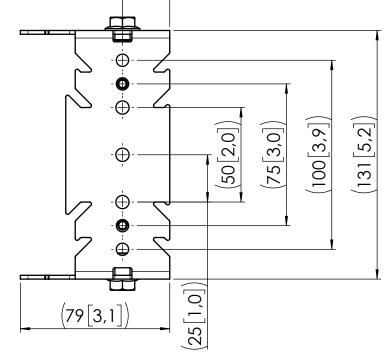

## **RISE A122 MOUNTING BRACKET PERIPHERALS**

Dimensions in mm [inch]

Max weight: 1,5 Kg

## Mounting kit:

Mounting Fasteners: M8x10 Hex. Flange Bolt 4x M6 T-Slot nut 4x

<u>Projector Fasteners:</u> M5x20 Socket head cap Screw 4x

Note: This document and specifications herein are confidential and the exclusive property of Vogel's Products b.v. Neither this design nor any information contained in this drawing may be reproduced or disclosed to others without written consent of Vogel's Products b.v. The design and information will not be reproduced, copied or used, either in part or in its entirety, as the basis for the manufacture or sale of items without written permission.