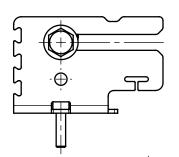

## Mounting kit:

Mounting Fasteners: M8x10 Hex. Flange Bolt 4x M6 T-Slot nut 4x

<u>Projector Fasteners:</u> M5x20 Socket head cap Screw 4x

Note: This document and specifications herein are confidential and the exclusive property of Vogel's Products b.v. Neither this design nor any information contained in this drawing may be reproduced or disclosed to others without written consent of Vogel's Products b.v. The design and information will not be reproduced, copied or used, either in part or in its entirety, as the basis for the manufacture or sale of items without written permission.