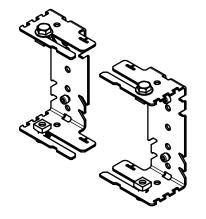

## **RISE A122 MOUNTING BRACKET PERIPHERALS**

Dimensions in mm [inch]

Max weight: 1,5 Kg

## Mounting kit:

Mounting Fasteners: M8x10 Hex. Flange Bolt 4x M6 T-Slot nut 4x

<u>Projector Fasteners:</u> M5x20 Socket head cap Screw 4x

Note: This document and specifications herein are confidential and the exclusive property of Vogel's Products b.v. Neither this design nor any information contained in this drawing may be reproduced or disclosed to others without written consent of Vogel's Products b.v. The design and information will not be reproduced, copied or used, either in part or in its entirety, as the basis for the manufacture or sale of items without written permission.