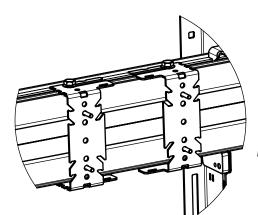

## **RISE A122 MOUNTING BRACKET PERIPHERALS**

Dimensions in mm [inch]

Max weight: 1,5 Kg

## Mounting kit:

Mounting Fasteners: M8x10 Hex. Flange Bolt 4x M6 T-Slot nut 4x

<u>Projector Fasteners:</u> M5x20 Socket head cap Screw 4x

Note: This document and specifications herein are confidential and the exclusive property of Vogel's Products b.v. Neither this design nor any information contained in this drawing may be reproduced or disclosed to others without written consent of Vogel's Products b.v. The design and information will not be reproduced, copied or used, either in part or in its entirety, as the basis for the manufacture or sale of items without written permission.