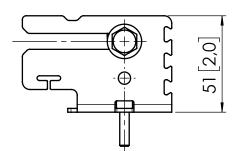

## **RISE A122 MOUNTING BRACKET PERIPHERALS**

Dimensions in mm [inch]

Max weight: 1,5 Kg