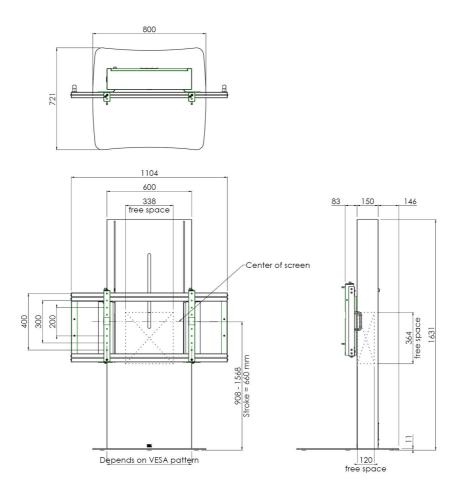

**De 062.2871** is a freestanding solution and offers an electrically adjustable highest position for monitors between 55 - 86 inch with a maximum weight of 100 kg. The monitors centre can be freely determined from 908 - 1568 mm from the floor; making the trolley ideal for use in meeting rooms and (compact) boardrooms. In case a fixed position of the monitor is preferred, one could opt for the 062.2861 or one of the other trolleys. Of course the SmartMetals team is there to help with advise and making the proper choice for your installations.

### **Features**

Minimum length: 908 mm (centre VESA)

Maximum length: 1568 mm (centre VESA)

Colour: White, Black
Maximum load: 100 kg

Screen position: Landscape, Portrait

Inch range: max. 86 inch

Mobile / fixed: Fixed

Height adjustment: Electrical 660 mm, speed up to 38 mm/s

**Bracket/interface:** Included **Type bracket/interface:** VESA

Range bracket/interface: VESA 400 high Other information: Incl. anti-collision