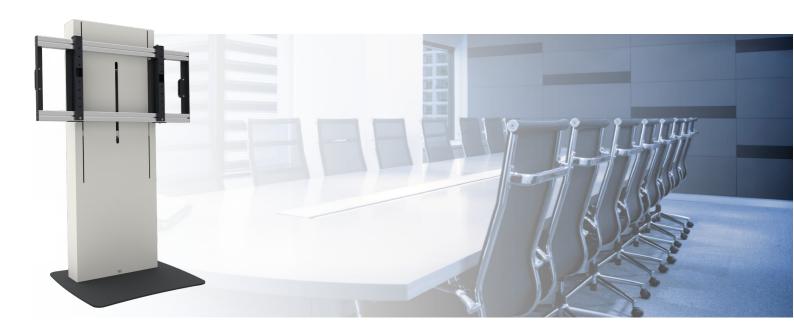

#### 062.2871 Business & VC stand with electric height adjustment, max. 86 inch, 100 kg

Besides our standard trolleys with and without height adjustment, used mostly in education, we have made available a range of freestanding and movable solutions for the use of (touch-)flat panels and VideoConference in the business market. These stands & trolleys have a luxurious look and feel and offer the space to easily place your peripheral equipment out of sight in the enclosure. Available are several accessories to build-in such equipment and for a VideoConference camera or a soundbar are easy to mount adapters available.

**De 062.2871** is a freestanding solution and offers an electrically adjustable highest position for monitors between 55 - 86 inch with a maximum weight of 100 kg. The monitors centre can be freely determined from 908 - 1568 mm from the floor; making the trolley ideal for use in meeting rooms and (compact) boardrooms. In case a fixed position of the monitor is preferred, one could opt for the 062.2861 or one of the other trolleys. Of course the SmartMetals team is there to help with advise and making the proper choice for your installations.