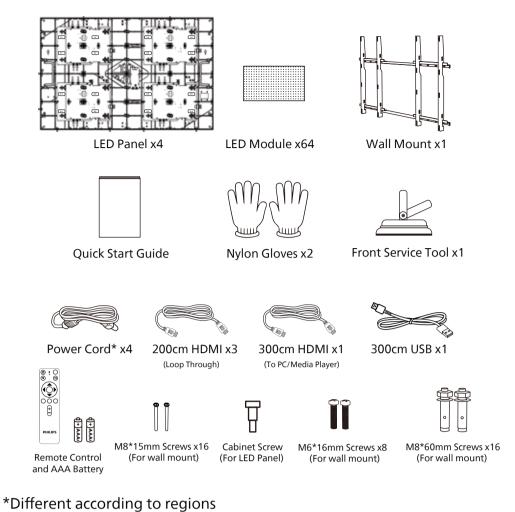

# **Contents**



Display design and accessories may differ from those illustrated above.

## Unboxing





### Input/Output and Remote Control



\*These tools are not included in the product.

Connection







200cm HDMI

Single LED Panel Cabling





2x2 LED Panel Cabling











# Quick start



For more information, please visit: https://www.philips.com/ppds











Step 4

Step 5



\*Measure the distance between the center hole of the top bar and the center hole of the bottom bar, ensuring that the distance between them is 700 mm.









Version: V1.00 2024-03-08

TPV USA Corp 6525 Carnegie Blvd #200 Charlotte, NC 28211

2024  $\ensuremath{@}$  TOP Victory Investments Ltd. All rights reserved.

This product has been manufactured by and is sold under the responsibility of Top Victory Invest