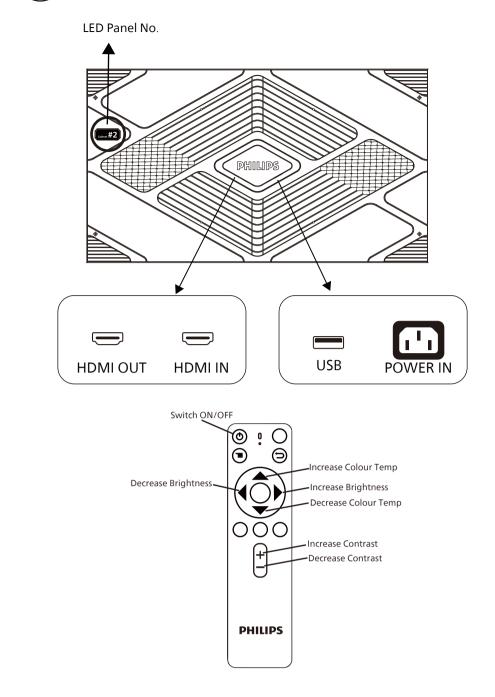

### Input/Output and Remote Control

\*These tools are not included in the product.

Connection

200cm HDMI

Single LED Panel Cabling

2x2 LED Panel Cabling