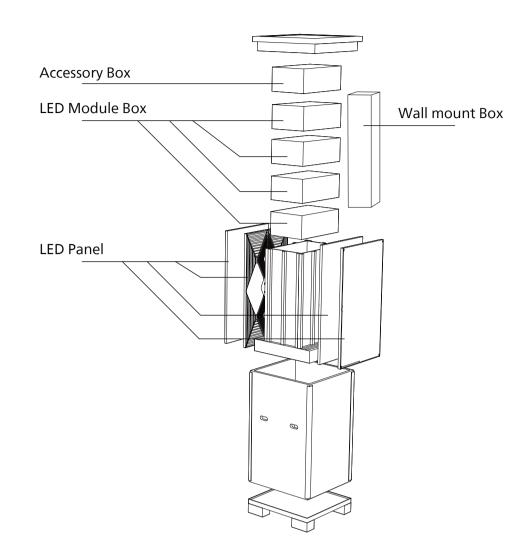

# **Contents**



Display design and accessories may differ from those illustrated above.

## Unboxing





### Input/Output and Remote Control



\*These tools are not included in the product.

Connection







200cm HDMI

Single LED Panel Cabling





2x2 LED Panel Cabling











# Quick start



For more information, please visit: https://www.philips.com/ppds











Step 4

Step 5



\*Measure the distance between the center hole of the top bar and the center hole of the bottom bar, ensuring that the distance between them is 700 mm.









Version: V1.00 2024-03-08

TPV USA Corp 6525 Carnegie Blvd #200 Charlotte, NC 28211

2024  $\ensuremath{@}$  TOP Victory Investments Ltd. All rights reserved.

This product has been manufactured by and is sold under the responsibility of Top Victory Investments Ltd., and Top Victory Investments Ltd. is the warrantor in relation to this product.