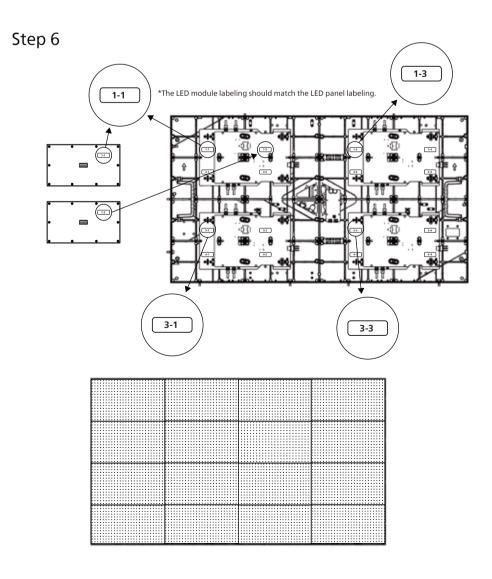

# Quick start

For more information, please visit: https://www.philips.com/ppds

Step 4

Step 5

\*Measure the distance between the center hole of the top bar and the center hole of the bottom bar, ensuring that the distance between them is 700 mm.