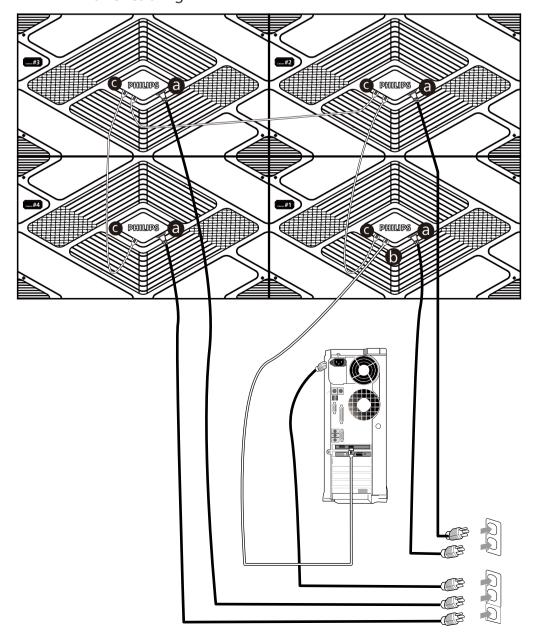

### Input/Output and Remote Control

\*These tools are not included in the product.

Connection

200cm HDMI

Single LED Panel Cabling

2x2 LED Panel Cabling