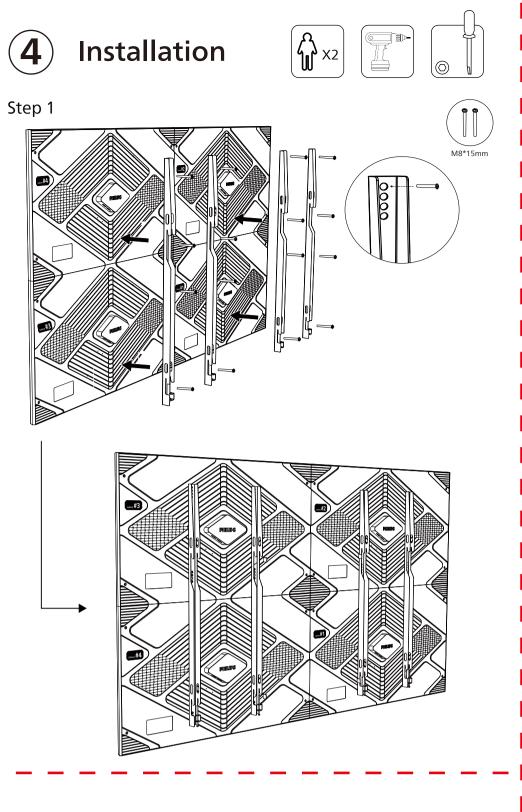

# Quick start

For more information, please visit: https://www.philips.com/ppds

Step 4

Step 5

\*Measure the distance between the center hole of the top bar and the center hole of the bottom bar, ensuring that the distance between them is 700 mm.