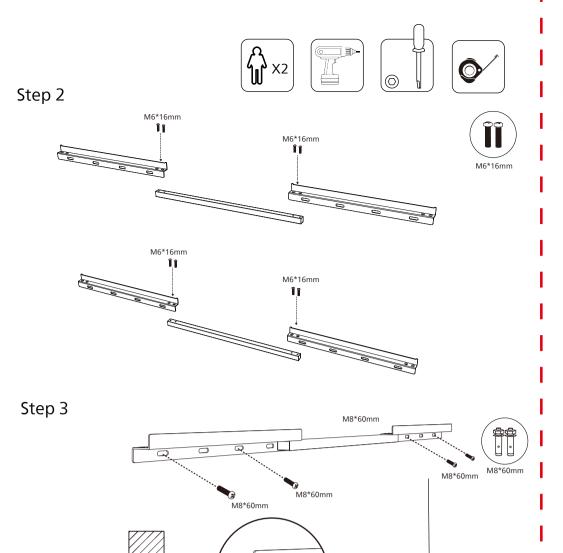

# Quick start

For more information, please visit: https://www.philips.com/ppds

Step 4

Step 5

\*Measure the distance between the center hole of the top bar and the center hole of the bottom bar, ensuring that the distance between them is 700 mm.