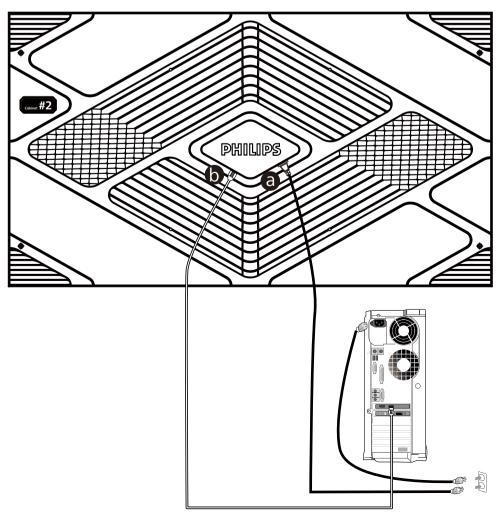

### Input/Output and Remote Control

\*These tools are not included in the product.

Connection

200cm HDMI

Single LED Panel Cabling

2x2 LED Panel Cabling