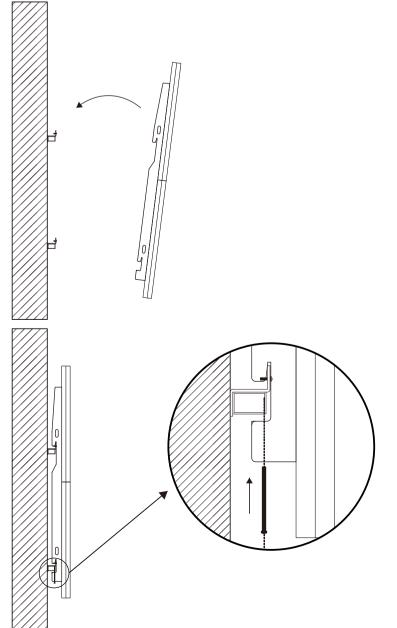

# Quick start

For more information, please visit: https://www.philips.com/ppds

Step 4

Step 5

\*Measure the distance between the center hole of the top bar and the center hole of the bottom bar, ensuring that the distance between them is 700 mm.