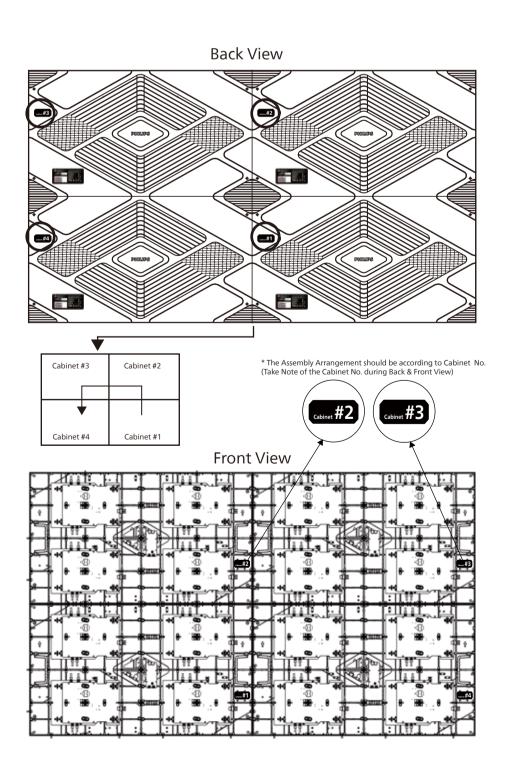

### Input/Output and Remote Control

\*These tools are not included in the product.

Connection

200cm HDMI

Single LED Panel Cabling

2x2 LED Panel Cabling