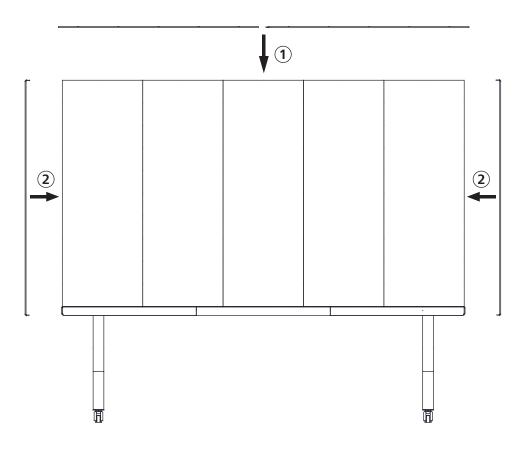

2. Install the Crossbeams

- 1. Install the Bottom sound bar
- 2. Install the Modular Meeting Room box & Power supply box
- 3. Connect the cables

Install the Edge finishing frames (Left & Right & Top frame)