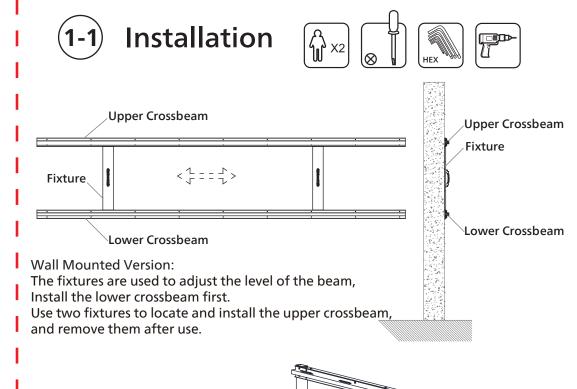

## 1-2 Installation

Install the Cabinets on the pedestal\* or wall mounted. Use the HEX screwdriver to lock the column cabinets in sequence through the quick locks.

Pedestal Mounted Version:

1. Install the Floor Stand\*

2. Install the Crossbeams

- 1. Install the Bottom sound bar
- 2. Install the Modular Meeting Room box & Power supply box
- 3. Connect the cables

Install the Edge finishing frames (Left & Right & Top frame)