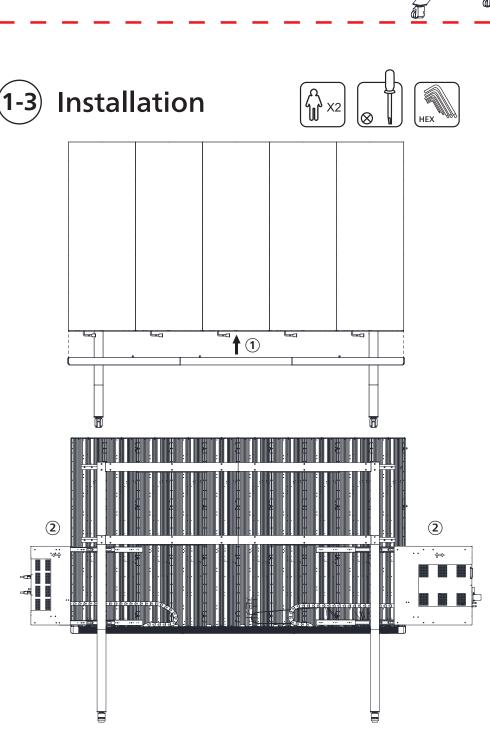

2. Install the Crossbeams

- 1. Install the Bottom sound bar
- 2. Install the Modular Meeting Room box & Power supply box
- 3. Connect the cables

Install the Edge finishing frames (Left & Right & Top frame)