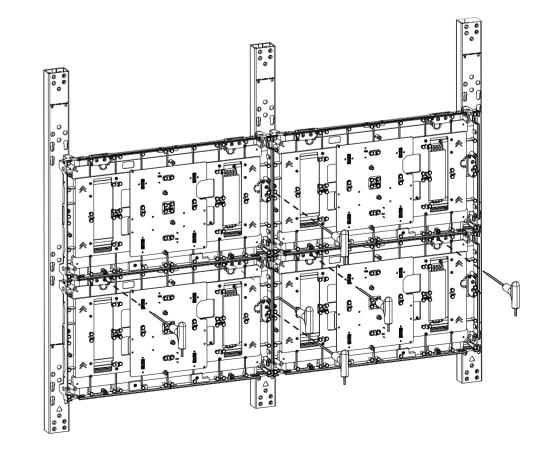

# Installing the LED modules

#### Mounting the LED panels/cabinets

\* Not included