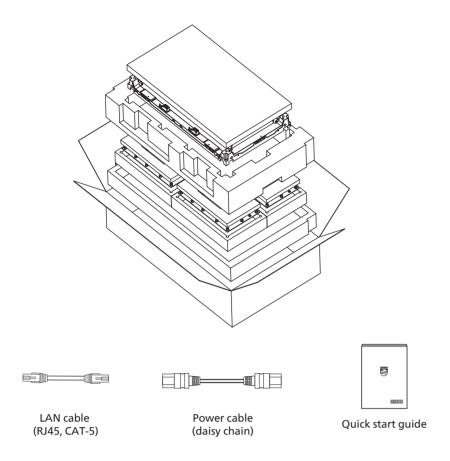

#### **Contents**

\* Differences according to regions. Display design and accessories may differ from those illustrated above.

Not included:

#### Unpacking

- 1. After unpacking, ensure that the modules are in good condition. If anything is damaged or broken, please contact your local service center immediately.
- 2. Use a pair of scissors to cut vacuum packaging, then take the modules out of the package. Be extremely careful not to damage the module when using the scissors.
- 3. It is required to wear anti-static gloves before handling the cabinet.
- 4. Do not place the display vertically on the floor, as it may fall down and get damaged. (The damage will not be covered by warranty)