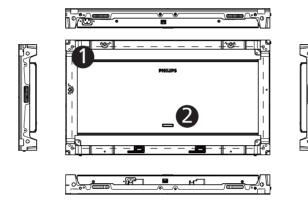

#### Rear/top/side/bottom views

- Mounting holes for screw bolt
- 2 CHECK button