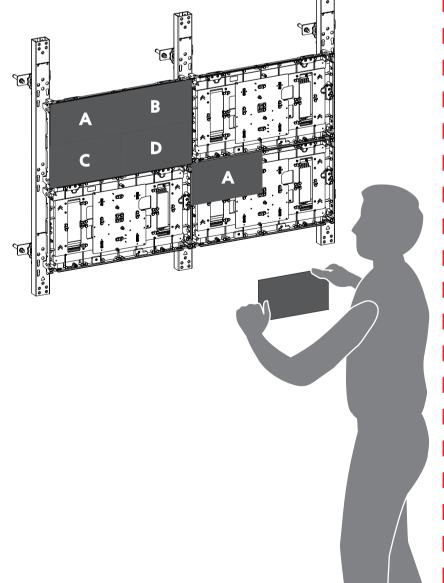

# Installing the LED modules

#### Mounting the LED panels/cabinets

\* Not included