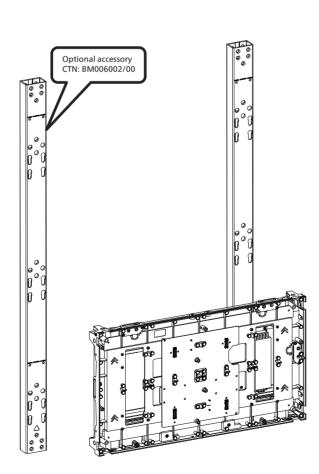

uded:







#### Unpacking

- 1. After unpacking, ensure that the modules are in good condition. If anything is damaged or broken, please contact your local service center immediately.
- 2. Use a pair of scissors to cut vacuum packaging, then take the modules out of the package. Be extremely careful not to damage the module when using the scissors.
- 3. It is required to wear anti-static gloves before handling the cabinet.
- 4. Do not place the display vertically on the floor, as it may fall down and get damaged. (The damage will not be covered by warranty)

#### Rear/top/side/bottom views



- Mounting holes for screw bolt
- 2 CHECK button

## Connections



- 1 POWER IN connector
- POWER OUT connector
- **3** DATA connector

#### Mounting the LED panels/cabinets





\* Not included















## Connecting the data and power cables







⚠ Plug the power plug into the electric outlet only when the cables are properly wired.

Note: More cable wiring scheme and mounting scheme can be found in the User's Manual.

# Installing the LED modules













# Quick start



For more information, please visit:  $https://www.philips.co.uk/p-m-pr/signage-solutions/latest\#filters=L\_LINE\_SERIES\_SU$ 



Version: V1.01 2022-02-26 MMD-Monitors & Displays Nederland B.V. Prins Bernhardplein 200,

1097 JB Amsterdam, the Netherlands

2022 © TOP Victory Investments Ltd. All rights reserved.

This product has been manufactured by and is sold under the responsibility of Top Victory Investments Ltd., and Top Victory Investments Ltd. is the warrantor in relation to this product. Phil