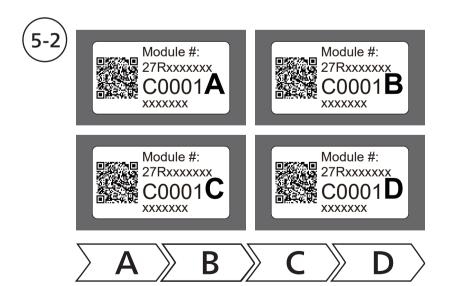

package. Be extremely careful not to damage the module when using the scissors.
- 3. It is required to wear anti-static gloves before handling the cabinet.
- 4. Do not place the display vertically on the floor, as it may fall down and get damaged. (The damage will not be covered by warranty)

#### Rear/top/side/bottom views



- Mounting holes for screw bolt
- 2 CHECK button

## Connections



- 1 POWER IN connector
- POWER OUT connector
- **3** DATA connector

#### Mounting the LED panels/cabinets





\* Not included















## Connecting the data and power cables







⚠ Plug the power plug into the electric outlet only when the cables are properly wired.

Note: More cable wiring scheme and mounting scheme can be found in the User's Manual.

# Installing the LED modules













# Quick start



For more information, please visit:  $https://www.philips.co.uk/p-m-pr/signage-solutions/latest\#filters=L\_LINE\_SERIES\_SU$ 



Version: V1.01 2022-02-26 MMD-Monitors & Displays Nederland B.V. Prins Bernhardplein 200,

1097 JB Amsterdam, the Netherlands

2022 © TOP Victory Investments Ltd. All rights reserved.

This product has been manufactured by and is sold under the responsibility of Top Victory Investments Ltd., and Top Victory Investments Ltd. is the warrantor in relation to this product. Philips and the Philips Shield Emblem are registered trademarks of Koninklijke Philips N.V. and are used under license.

Specifications are subject to change without

**UK Authorized Representative** UKCA Experts Ltd. Dept 302, 43 Owston Road Carcroft Doncaster, DN6 8DA Unit