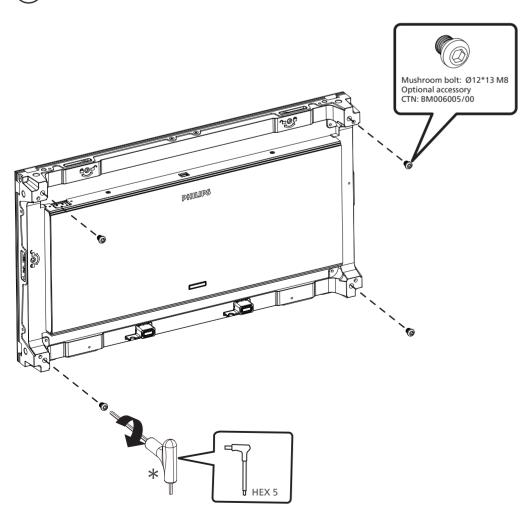

ed above.



Not included:







#### Unpacking

- 1. After unpacking, ensure that the modules are in good condition. If anything is damaged or broken, please contact your local service center immediately.
- 2. Use a pair of scissors to cut vacuum packaging, then take the modules out of the package. Be extremely careful not to damage the module when using the scissors.
- 3. It is required to wear anti-static gloves before handling the cabinet.
- 4. Do not place the display vertically on the floor, as it may fall down and get damaged. (The damage will not be covered by warranty)

#### Rear/top/side/bottom views



- Mounting holes for screw bolt
- 2 CHECK button

## Connections



- 1 POWER IN connector
- POWER OUT connector
- **3** DATA connector

#### Mounting the LED panels/cabinets





\* Not included















## Connecting the data and power cables







⚠ Plug the power plug into the electric outlet only when the cables are properly wired.

Note: More cable wiring scheme and mounting scheme can be found in the User's Manual.

# Installing the LED modules













# Quick start



For more information, please visit:  $https://www.philips.co.uk/p-m-pr/signage-solutions/latest\#filters=L\_LINE\_SERIES\_SU$ 



Version: V1.01 2022-02-26 MMD-Monitors & Displays Nederland B.V. Prins Bernhardplein 200,

1097 JB Amsterdam, the Netherlands

2022 © TOP Victory Investments Ltd. All rights reserved.

This product has been manufactured by and is sold under the responsibility of Top Victory Investments Ltd., and Top Victory Investments Ltd. is the warrantor in relation