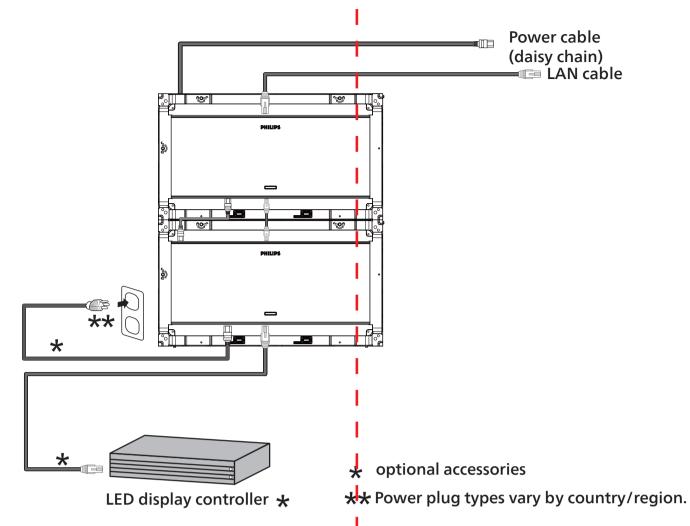

## Connecting the data and power cables

⚠ Plug the power plug into the electric outlet only when the cables are properly wired.

Note: More cable wiring scheme and mounting scheme can be found in the User's Manual.

## Connections

- 1 POWER IN connector
- POWER OUT connector
- **3** DATA connector