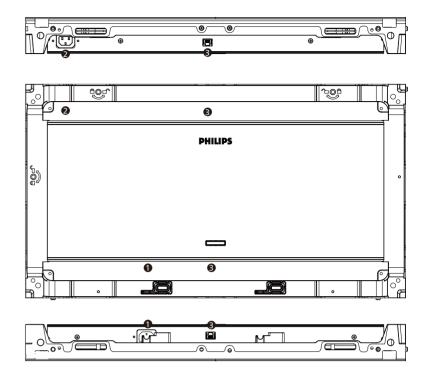

#### Rear/top/side/bottom views

- Mounting holes for screw bolt
- 2 CHECK button

## Connections

- 1 POWER IN connector
- POWER OUT connector
- **3** DATA connector